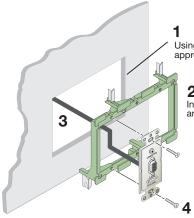

## AAP 314 and AAP 424 • Installation Guide

Follow the steps below to install an AAP 314 or AAP 424 mounting frame, along with the decorator-style modules and AAPs of your choice.

Using the supplied mud ring as a guide, mark and cut out the appropriate material within the marked area.

Insert the mud ring into the opening, and rotate the locking arms.

> Run all required cables from the output or input device location, behind the wall and to the module.

Mount the cabled module into the mud ring. Feed cables through the mud ring as necessary.