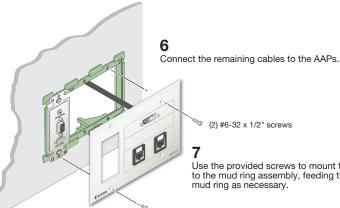

(2) #6-32 x 1/2" screws

Use the provided screws to mount the AAP 314 or AAP 424 to the mud ring assembly, feeding the cables through the mud ring as necessary.

(2) #6-32 x 1/4" screws

68-2521-50 Rev. B 04 17