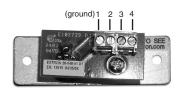

## Mini-XLR 3-pin male to captive screw



#### XLR 3-pin female



| Balanced |                                       | Unbalanced |             |
|----------|---------------------------------------|------------|-------------|
| Pin      | Description                           | Pin        | Description |
| 1        | External cable (shield/ground)        | 1          | Ground      |
| 2        | Live ("hot" positive phase)           | 2          | Signal      |
| 3        | Return signal ("cold" negative phase) | 3          | Ground      |

### **Mini-XLR 4-pin male** to captive screw



# 3.5mm stereo mini jack (solder)



## **Additional notes:**

- To determine the correct pin connections of an XLR connector, refer to the device's existing XLR components.
- For pin numbering, examine the body of the XLR connector.

Extron USA - West +800.633.9876 +1.714.491.1500 +1.714.491.1517 FAX

Extron USA - East +800.633.9876 Inside USA / Canada Only +1.919.863.1794 +1.919.863.1797 FAX

Extron Europe +800.3987.6673 +31.33.453.4040 +31.33.453.4050 FAX Extron Asia +800.7339.8766 +65.6383.4400 +65.6383.4664 FAX

Extron Japan +81.3.3511.7655 +81.3.3511.7656 FAX Extron China +400.883.1568 +86.21.3760.1568 +86.21.3760.1566 FAX

68-1058-01 Extron **Dubai** Rev. B +971.4.2991800 +971.4.2991880 FAX

08 08