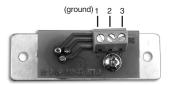

## Mini-XLR 3-pin male to captive screw



#### XLR 3-pin female



| Balanced |                                       | Unbalanced |             |
|----------|---------------------------------------|------------|-------------|
| Pin      | Description                           | Pin        | Description |
| 1        | External cable (shield/ground)        | 1          | Ground      |
| 2        | Live ("hot" positive phase)           | 2          | Signal      |
| 3        | Return signal ("cold" negative phase) | 3          | Ground      |

### **Mini-XLR 4-pin male** to captive screw



# 3.5mm stereo mini jack (solder)



## **Additional notes:**

- To determine the correct pin connections of an XLR connector, refer to the device's existing XLR components.
- For pin numbering, examine the body of the XLR connector.

Extron US