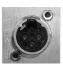

#### XLR 3-pin female

| Balanced |                                       | Unbalanced |             |
|----------|---------------------------------------|------------|-------------|
| Pin      | Description                           | Pin        | Description |
| 1        | External cable (shield/ground)        | 1          | Ground      |
| 2        | Live ("hot" positive phase)           | 2          | Signal      |
| 3        | Return signal ("cold" negative phase) | 3          | Ground      |