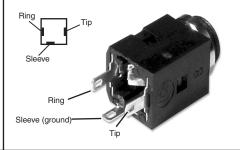

## Mini-XLR 3-pin male to captive screw



#### XLR 3-pin female



| Balanced |                                       | Unbalanced |             |
|----------|---------------------------------------|------------|-------------|
| Pin      | Description                           | Pin        | Description |
| 1        | External cable (shield/ground)        | 1          | Ground      |
| 2        | Live ("hot" positive phase)           | 2          | Signal      |
| 3        | Return signal ("cold" negative phase) | 3          | Ground      |

### **Mini-XLR 4-pin male** to captive screw



# 3.5mm stereo mini jack (solder)



## **Additional notes:**

- To determine the correct pin connections of an XLR connector, refer to the device's existing XLR components.
- For pin numbering, examine the body of the XLR connector.

Extron USA - West +800.633.9876 +1.714.491.1500 +1.714.491.1517 FAX

Extron USA - East +800.633.9876 Inside USA / Canada Only +1.919.863.1794 +1.919.863.1797 FAX

Extron Europe +800.3987.6673 +31.33.453.4040 +31.33.453.4050 FAX Extron Asia +800.7339.8766 +65.6383.4400 +65.6383.4664 FAX

Extron Japan +81.3.3511.7655 +81.3.3511.7656 FAX Extron China +400.883.1568 +86.21.3760.1568 +86.21.3760.1566 FAX

68-1058-01 Extron **Dubai** Rev. B +971.4.2991800 +971.4.2991880 FAX

08 08