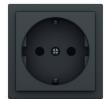

WALLPLATE

DIMENSIONS

**JUNCTION BOX** 

DIMENSIONS

EU

Designed to fit one- or two-gang European junction boxes with 60 mm mounting centers. Available in black, RAL9010 white, or white.