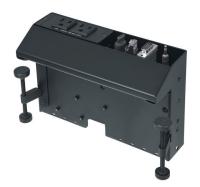

### Cable Cubby 650 UT

### Under-Table Cable Access Enclosure for AV Connectivity, Remote Control, and Power

The Cable Cubby® 650 UT is a modular, under-table mounted cable access enclosure for AV connectivity, remote control, and power. Its flexible, open design facilitates easy cable access for integration into highend furniture with a professionally-fabricated table-matching lid provided by the installing carpenter. Cable Cubby 650 UT enclosures can be ganged together for a nearly endless selection of AV connectivity options. It includes height-adjustable connectivity brackets for mounting three AAP - Architectural Adapter Plates or eight AV cables and three Extron Retractor Series/2 cable retraction modules. Integrated mounting brackets accommodate any table top thickness. Optional Series/2 AC and AC+USB series power modules available for US, Europe, and other major world markets. The Cable Cubby 650 UT is available in a black finish.