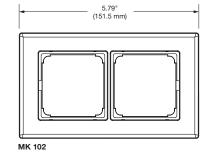

### MK

Designed to fit one- or two-gang MK-Electric British standard wall boxes. Most models are available in white; black is an available finish on some models.

### Flex55, EU, and MK

Designed to fit one- to four-gang European, MK-Electric British standard, or Flex55 boxes. Available in black or white.

Flex55 101

Flex55 102

Flex55 104