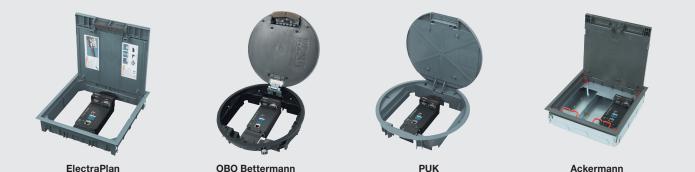

Extron provides a variety of mounting frames available for installation in standard third-party floor boxes, enabling them to utilize any of the hundreds of available Extron AAP and MAAP plates, as well as powered products such as twisted pair transmitters/receivers and video or audio line drivers.

**ElectraPlan** Floor Box Assembly

Floor Box Assembly

PUK Floor Box Assembly

Floor Box Assembly

| <br> |
|------|
|      |
|      |
|      |
|      |
|      |
|      |
|      |
|      |
|      |
|      |