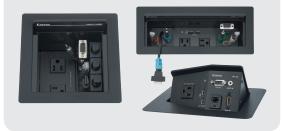

### **CONNECTIVITY IN FURNITURE**

Furniture-mount architectural products place AV connectivity, AC or USB power, and control at the user's fingertips by locating them in or under a conference room table, lectern, or other surface. Extron furniture-mount architectural products range from Cable Cubby® cable access enclosures, the AV industry's "gold standard" for conference table connectivity, to a complete line of unique, undertable mounting brackets and shelf systems for discreet and convenient mounting of AV system electronics beneath the furniture surface.

One connectivity solution which can be mounted into a tabletop or other surface for access to cables and AV connection points is the Extron Cable Cubby Series of enclosures. They allow cables and connections to be stored out of sight when not in use by providing a lid to hide the contents of the enclosure.

Cable Cubby products provide configurable AV connectivity and power at tables, desks, and other space-constrained furniture. For preconfigured AV connectivity and AC or USB power at the table, an HSA Hideaway<sup>®</sup> Surface Access Enclosure can be installed directly into the surface and is virtually flush when closed.