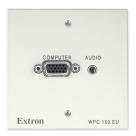

WALLPLATE

DIMENSIONS

**JUNCTION BOX** 

DIMENSIONS

EU

Designed to fit one- or two-gang European junction boxes with 60 mm mounting centers. Available in black, RAL9010 white, or white.