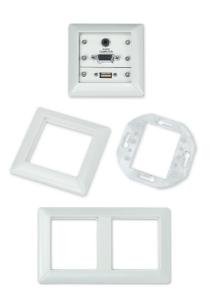

### **Decorator-style**

Similar to US-Gang, decoratorstyle wallplates utilize a standardized, modular design that combines to meet a variety of connectivity needs. Most models are available in a white finish to match other decorator-style products; black is an available finish on some models.

### Flex55, EU, and MK

Designed to fit one- to four-gang European, MK-Electric British standard, or Flex55 boxes. Available in black or white.

Flex55 101

Flex55 102

Flex55 104

### MOUNTING FRAMES FOR MODULAR CONNECTIVITY

For applications where connectivity needs require a more customized approach, fully-configurable mounting frames provide flexibility in system design. Available in US, EU, MK, and Flex55 sizes, these wallplates can quickly be tailored to the exact needs with the addition of AAP and MAAP plates and Flex55 modules. In addition, "combination" mounting allows decorator-style modules to be seamlessly integrated with AAP connectivity plates. When