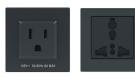

# AC Outlets

Extron is the only AV products manufacturer to offer discreet AC power connectivity solutions for all world markets. AC power modules for Cable Cubby Series/2 enclosures are available in AC-only and AC+USB versions. US AC with attached conduit is available in both versions. Hideaway Series surface access enclosures are available with fixed AC outlets for the US, Europe, and other world markets.

### **AVAILABLE AC OUTLETS FOR HSA** AND CABLE CUBBY ENCLOSURES

IEC Type B Extron ID: US Where Used: North America, Japan

Extron ID: FR Extron ID: EU Where Used: Where Used: France, Belgium Central Europe

IEC Type G Extron ID: UK

Where Used: UK, Ireland, Singapore, UAE

IEC Type I Extron ID: AUS Where Used: Australia

IEC Type I Extron ID: CN Where Used: China

**IEC Type J** Extron ID: SW Where Used: Switzerland

**IEC Type K** Extron ID: DK Where Used: Denmark

Extron ID: IT Where Used: Italy

IEC Type M Extron ID: SA Where Used:

South Africa

EC Type N Extron ID: BR Where Used: Brazil

Where Used: plug IEC types. See the Multi-Region

Extron ID: MULTI

Fits a variety of AC Compatibility Guide for details at www.extron.com