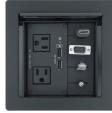

### Cable Cubby 202

### Series/2 Cable Access Enclosure for AV Connectivity and AC Power

The Extron Cable Cubby® 202 is a compact cable access enclosure with one fixed, unswitched AC outlet and a removable Cable Pass-Through Bracket that accommodates up to four AV cables. The modular design allows cables to be installed or serviced from the top of the enclosure, after it's installed in the furniture surface. Optional bracket kits are available to support Retractor Series/2 cable retraction modules or single-space AAP - Architectural Adapter Plates for alternate connectivity needs. For ease of installation, the Cable Cubby 202 features a hidden, integrated clamp system that quickly secures the enclosure to the furniture surface with common hand tools. The Cable Cubby 202 is available with AC outlets for the US, Europe, and other world markets. The Cable Cubby 202 is available in a durable black powder coat finish.

### FEATURES:

- Includes one unswitched AC power outlet and Cable Pass-Through Bracket for up to four AV cables
- Unique, split-ring bracket design allows cables to be installed or serviced from the top of the enclosure, after it's installed
- Versions available with AC power for the US, Europe, and other world markets
- Simple, integrated clamp system secures the enclosure to the furniture surface with common hand tools
- Retractor Bracket Kit holds three Retractor Series/2 or Retractor Series/2 XL cable retraction modules; part #70-1043-02, sold separately
- AAP Bracket Kit accommodates two singlespace AAP - Architectural Adapter Plates; part #70-1043-01, sold separately
- Tilt-up lid and full-width cable pass-through for convenient access to AV and power