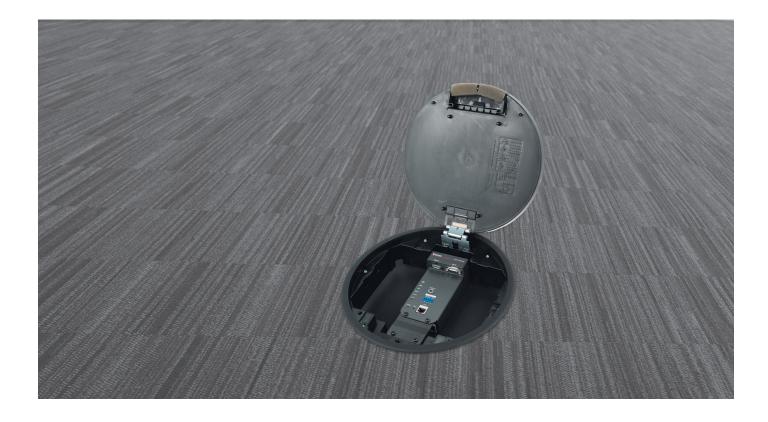

### **FLOOR-MOUNT SOLUTIONS**

For environments with raised flooring, floor boxes are a popular solution for AC power and network connectivity. The same floor boxes can also be used as connection points for AV signals.

Extron Floor-Mount architectural products are designed for applications where traditional or poke-through floor boxes are used to provide connection points within a room or throughout a large open-floor environment. They include passive and powered products for direct mounting within the floor box, as well as mounting frames designed to integrate AV connectivity within the floor box.

Floor-box mounting frames provide a complementary and alternative means of distributing AV connectivity in venues where wall- and furniture-based connectivity is not possible or conflicts with room functionality. Such venues span the spectrum from smaller corporate boardrooms to auditoriums, lecture halls, theaters, airports, and hotel ballrooms, to name a few.

Extron provides a variety of mounting frames available for installation in standard third-party floor boxes, enabling them to utilize any of the hundreds of available Extron AAP and MAAP plates, as well as powered products such as twisted pair transmitters/receivers and video or audio line drivers.