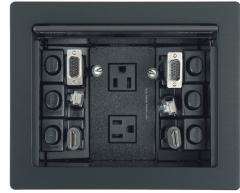

# AC Outlets

Extron is the only AV products manufacturer to offer discreet AC power connectivity solutions for all world markets. AC power modules for Cable Cubby Series/2 enclosures are available in AC-only and AC+USB versions. US AC with attached conduit is available in both versions. Hideaway Series surface access enclosures are available with fixed AC outlets for the US, Europe, and other world markets.

Cable Cubby 700 Top View