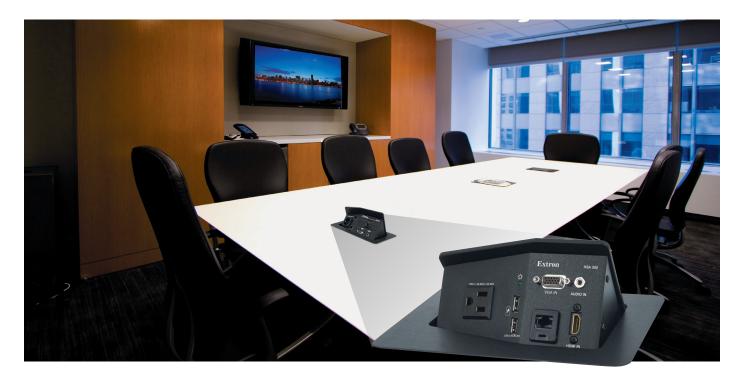

An AV system often needs accessible control and connection points for operating the system and connecting local sources. These devices might be the only components in an AV system that end users actually see. It may be mounted in or on a wall, at a table, in a credenza or lectern, or hidden in the floor. These components must be reliable and durable, yet blend in with the environment. Extron recognized the need for aesthetically pleasing AV interfaces more than three decades ago when we introduced our first architectural connectivity products. Since then, we have created an unmatched, diverse portfolio of architectural connectivity products. They blend seamlessly into any environment while contributing to overall system reliability and ease of use - whether powering up a projector through a wall-mounted control panel or connecting a laptop or mobile device to an interface panel mounted in a conference room table.

### **CONNECTIVITY IN FURNITURE**

Furniture-mount architectural products place AV connectivity, AC or USB power, and control at the user's fingertips by locating them in or under a conference room table, lectern, or other surface. Extron furniture-mount architectural products range from Cable Cubby® cable access enclosures, the AV industry's "gold standard" for conference table connectivity, to a complete line of unique, undertable mounting brackets and shelf systems for discreet and convenient mounting of AV system electronics beneath the furniture surface.

The HSA Hideaway<sup>®</sup> Surface Access Enclosure series is another compact AV connectivity solution that installs directly into a furniture surface. It offers both tilt-up and vertical lift options and is available with preconfigured or customizable connectivity.

### HSA

When an application requires a small, rugged, and reliable enclosure, and only connections are needed, the HSA Series enclosures are designed for easy mounting into tables, desks, or other AV furniture. The top can be opened with a simple push, gently opening the unit in a smooth, pneumatic motion. Pressing down on the unit closes it, where it is held securely in place with a mechanical latching mechanism.