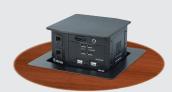

### **CONNECTIVITY IN FURNITURE**

Furniture-mount architectural products place AV connectivity, AC or USB power, and control at the user's fingertips by locating them in or under a conference room table, lectern, or other surface. Extron furniture-mount architectural products range from Cable Cubby® cable access enclosures, the AV industry's "gold standard" for conference table connectivity, to a complete line of unique, undertable mounting brackets and shelf systems for discreet and convenient mounting of AV system electronics beneath the furniture surface.

One connectivity solution which can be mounted into a tabletop or other surface for access to cables and AV connection points is the Extron Cable Cubby Series of enclosures. They allow cables and connections to be stored out of sight when not in use by providing a lid to hide the contents of the enclosure.

### SPECIALIZED FURNITURE APPLICATIONS

Some professional environments may incorporate furniture that features exotic woods or other luxurious materials. To keep these surfaces visually streamlined while still providing access to AV connectivity and power solutions, Extron has introduced the Cable Cubby 650 UT under-table access enclosure. This unique, open-access design allows use of a professionallyfabricated access cover, rendering the Cable Cubby 650 UT nearly invisible when not in use.