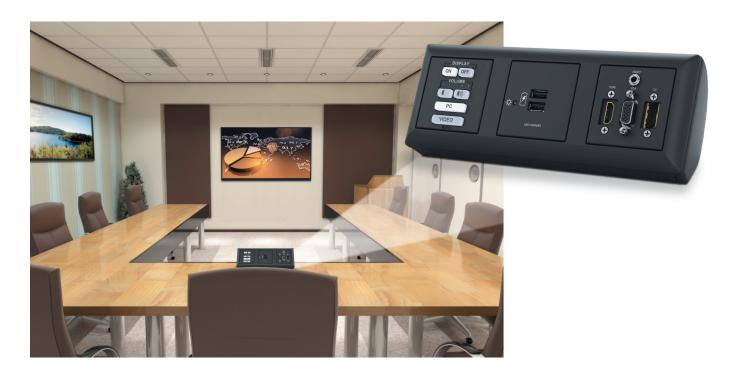

### **CONNECTIVITY IN FURNITURE**

Furniture-mount architectural products place AV connectivity, AC or USB power, and control at the user's fingertips by locating them in or under a conference room table, lectern, or other surface. Extron furniture-mount architectural products range from Cable Cubby® cable access enclosures, the AV industry's "gold standard" for conference table connectivity, to a complete line of unique, undertable mounting brackets and shelf systems for discreet and convenient mounting of AV system electronics beneath the furniture surface.

An AV system often needs accessible control and connection points for operating the system and connecting local sources. These devices might be the only components in an AV system that end users actually see. It may be mounted in or on a wall, at a table, in a credenza or lectern, or hidden in the floor. These components must be reliable and durable, yet blend in with the environment. Extron recognized the need for aesthetically pleasing AV interfaces more than three decades ago when we introduced our first architectural connectivity products. Since then, we have created an unmatched, diverse portfolio of architectural connectivity products. They blend seamlessly into any environment while contributing to overall system reliability and ease of use - whether powering up a projector through a wall-mounted control panel or connecting a laptop or mobile device to an interface panel mounted in a conference room table.