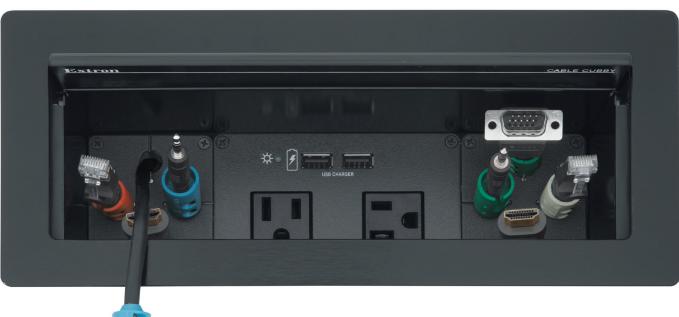

One connectivity solution which can be mounted into a tabletop or other surface for access to cables and AV connection points is the Extron Cable Cubby Series of enclosures. They allow cables and connections to be stored out of sight when not in use by providing a lid to hide the contents of the enclosure.

### **CABLE CUBBY SERIES/2**

When an application requires an elegant cable management solution for permanent installation in a meeting table, lectern, or other surface, Extron Cable Cubby enclosures can be a perfect solution. Cable Cubby enclosures blend seamlessly into aesthetically sensitive, highprofile surroundings, mounting nearly flush with the tabletop when not in use.

Extron offers a variety of cable management products for the Cable Cubby series that simplify and minimize the visibility of cables, including cable pass-through plates, or the Extron Retractor Series/2 cable retraction modules with CableCover<sup>™</sup> under-table cable bag for improved aesthetics. AV, power, and data cables are securely installed in each Cable Cubby to prevent loss and keep them hidden from sight until needed. In addition to AV connectivity, Cable Cubby enclosures support AC and AC+USB power modules, providing tabletop power for laptops and mobile devices throughout the duration of the longest meetings or training sessions. Extron offers the AV industry's only complete line of AC power modules, with outlets available for all world markets.