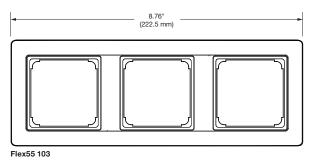

### Flex55, EU, and MK

Designed to fit one- to four-gang European, MK-Electric British standard, or Flex55 boxes. Available in black or white.

Flex55 101

Flex55 102

Flex55 104

### FLEX55

Sizes are 55 mm x 55 mm and half-modules are 22.5 mm x 55 mm. Flex55 modules simply snap into place for an elegant finish.