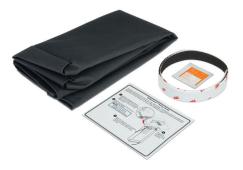

### CableCover

### Under-Table Cable Bag for AVEdge and Cable Cubby Enclosures

Extron CableCover™ is a durable, fitted bag that mounts below most AVEdge™, Cable Cubby<sup>®</sup> Series/2, EBP 1200C, and TouchLink<sup>®</sup> Cable Cubby cable access enclosures. It improves under-table cable management and aesthetics, minimizes cable tangles, and prevents accidental disconnections. CableCover provides ample room for up to eight AV cables or six standard Extron cable retraction modules. Pass-through openings at the top and bottom of the bag facilitate cable installation and connection with both surface- and floor-mounted AV products. A covered exterior channel provides tie-down openings for cables and Extron PS Series power supply. CableCover is available in two sizes, CableCover Large, and CableCover Small. Refer to Compatibility and Capacity Chart for list of compatible enclosures. Available in black; all mounting hardware included.

### FEATURES:

- Under-table cable bag for improved cable management and aesthetics
- Minimizes cable tangles and prevents accidental disconnections
- The sector of the sector of
- Accommodates up to eight AV cables or six standard cable retraction modules
- Convenient top and bottom cable pass-through openings simplify use with surface- and floormounted AV products
- NEW Available in two sizes