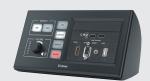

### **CCB 30**

### Three-Button Contact Closure Remote for Cable Cubby Series/2 and AVEdge Enclosures

The CCB 30 is a three-button contact closure remote control panel that mounts in Cable Cubby 700 and AVEdge 100 enclosures. The CCB 30 provides control of input selection on Extron switchers and control products with contact closure control ports. Three brushed stainless steel pushbutton switches feature a raised surface for ease of access and tactile feedback. LED rings around the switches light for visual feedback. For ease of switch function identification, custom laser-etched faceplate labeling is available. The CCB 30 includes a mounting bracket and other installation hardware.

### FEATURES:

- Mounts in Cable Cubby 700 and AVEdge 100 cable access enclosures
- Three-button contact closure remote control panel for Extron switchers or control modules with contact closure ports
- Switches provide momentary operation for input selection, volume adjustment, or other functions

PART#

70-1124-02

- Raised pushbutton switches allow the user to press with ease
- LED ring lights for visual feedback of switch status

MODEL CCB 30 VERSION Three LED switches, Cable Cubby and AVEdge .....