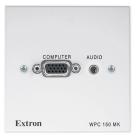

### MK

Designed to fit one- or two-gang MK-Electric British standard wall boxes. Most models are available in white; black is an available finish on some models.