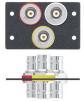

### Cable Cubby 100

### Series/2 Cable Access Enclosures for AV Connectivity and USB Power

The Cable Cubby® 100 is a compact, round furniture-mountable cable access enclosure for AV connectivity and AC or USB power. Ideal for single-user applications, it has connectivity openings for two single-space Mini Architectural Adapter Plates - MAAPs or three AV cables. The Cable Cubby 100 enclosure without power holds an additional two MAAPs. The Cable Cubby 100 Switch Kit includes an integrated pushbutton switch for Show Me®, push to talk, or mute mic applications. Cable Cubby 100 enclosures are designed to allow service of cables and MAAPs from the top after installation. Its round shape makes installation fast and simple using a 4" (102 mm) hole saw. A cover plate conceals mounting screws giving a refined appearance. The Cable Cubby 100 is available in black.