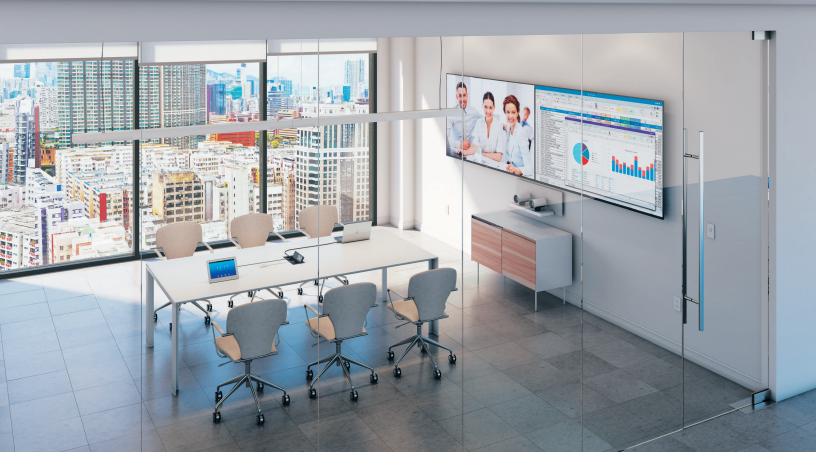

### **CONNECTING TO THE AV SYSTEM**

A well-designed and integrated AV system blends seamlessly into a room. Upon first glance, it may not be apparent that an Audio/Video - AV system is installed. When you have a closer look, you may notice some key indicators; a display on the wall, a projector on the ceiling, or a laptop connection cable at a table.

To simplify the integrator's challenge of designing a "hidden in plain sight", yet functional AV system, Extron offers hundreds of architectural connectivity products that maintain a clean and efficient system design. These products provide connection points for video, audio, data, and power, all the while blending in with the sleek design of a modern business or learning facility.

Extron connectivity solutions are available for a variety of signal types and functions.

Furniture/Table Mount Solutions

Extron solutions are designed to accommodate a variety of surfaces and locations, including furniture, in-wall, on-wall, or floors.