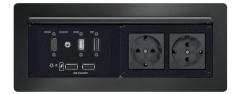

# AC Outlets

Extron is the only AV products manufacturer to offer discreet AC power connectivity solutions for all world markets. AC power modules for Cable Cubby Series/2 enclosures are available in AC-only and AC+USB versions. US AC with attached conduit is available in both versions. Hideaway Series surface access enclosures are available with fixed AC outlets for the US, Europe, and other world markets.

### **AVAILABLE AC OUTLETS FOR HSA** AND CABLE CUBBY ENCLOSURES

IEC Type B Extron ID: US Where Used: North America, Japan

Extron ID: FR Extron ID: EU Where Used: Where Used: France, Belgium Central Europe

IEC Type G Extron ID: UK

Where Used: UK, Ireland, Singapore, UAE

IEC Type I Extron ID: AUS Where Used: Australia

IEC Type I Extron ID: CN Where Used: China

**IEC Type J** Extron ID: SW Where Used: Switzerland

**IEC Type K** Extron ID: DK Where Used: Denmark

Extron ID: IT Where Used: Italy

IEC Type M Extron ID: SA Where Used:

South Africa

EC Type N Extron ID: BR Where Used: Brazil

Where Used: plug IEC types. See the Multi-Region

Extron ID: MULTI

Fits a variety of AC Compatibility Guide for details at www.extron.com