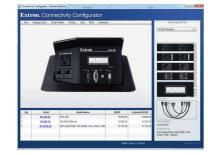

### **CONNECTIVITY CONFIGURATOR**

The Extron Connectivity Configurator is an easy-to-use, interactive online tool for designing custom architectural connectivity solutions for AV systems that incorporate HSA Hideaway Surface Access Enclosures, table, rack, and wall mounts, and other Extron architectural mounting solutions. It presents all currently available Extron AAPs, MAAPs, decorator-style modules, Retractors, and associated mounting frames. With this intuitive interface, users can sort through Retractor modules and dozens of AAPs or MAAPs by signal or connector type. Simply drag-and-drop selections into the desired mount and change hardware colors, if needed. When complete, a summary of the order is ready for printing, complete with an image of each individual configuration. Available connector plates can be sorted by signal or connector type for fast configuration.

### CONFIGURATOR

The Connectivity Configurator is an Intuitive online tool that facilitates connectivity selection for HSA 400, HSA 402, and

HSA 822 enclosures. It provides pricing as well as a front-view of the completed configuration.

The configuration and picture can be saved as a PDF file or Excel spreadsheet, making it easy to share with customers.

For more information, refer to the section entitled Connectivity Configurator.

HSA 300 Fixed AC+USB Power, HDMI, VGA + Audio, Network