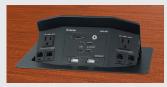

### **CONNECTIVITY IN FURNITURE**

Furniture-mount architectural products place AV connectivity, AC or USB power, and control at the user's fingertips by locating them in or under a conference room table, lectern, or other surface. Extron furniture-mount architectural products range from Cable Cubby® cable access enclosures, the AV industry's "gold standard" for conference table connectivity, to a complete line of unique, undertable mounting brackets and shelf systems for discreet and convenient mounting of AV system electronics beneath the furniture surface.

One connectivity solution which can be mounted into a tabletop or other surface for access to cables and AV connection points is the Extron Cable Cubby Series of enclosures. They allow cables and connections to be stored out of sight when not in use by providing a lid to hide the contents of the enclosure.

### SPECIALIZED FURNITURE APPLICATIONS

Some professional environments may incorporate furniture that features exotic woods or other luxurious materials. To keep these surfaces visually streamlined while still providing access to AV connectivity and power solutions, Extron has introduced the Cable Cubby 650 UT under-table access enclosure. This unique, open-access design allows use of a professionallyfabricated access cover, rendering the Cable Cubby 650 UT nearly invisible when not in use.