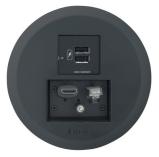

### Cable Cubby 100

### Series/2 Cable Access Enclosures for AV Connectivity and USB Power

The Cable Cubby® 100 is a compact, round furniture-mountable cable access enclosure for AV connectivity and AC or USB power. Ideal for single-user applications, it has connectivity openings for two single-space Mini Architectural Adapter Plates - MAAPs or three AV cables. The Cable Cubby 100 enclosure without power holds an additional two MAAPs. The Cable Cubby 100 Switch Kit includes an integrated pushbutton switch for Show Me®, push to talk, or mute mic applications. Cable Cubby 100 enclosures are designed to allow service of cables and MAAPs from the top after installation. Its round shape makes installation fast and simple using a 4" (102 mm) hole saw. A cover plate conceals mounting screws giving a refined appearance. The Cable Cubby 100 is available in black.

### FFATURES.

- Powered versions accommodate one unswitched AC power outlet or two USB power ports and two MAAPs - Mini Architectural Adapter Plates or three AV cables
- Non-powered versions accommodate up to four MAAPs, or three AV cables and two MAAPs
- Unique, split ring design allows cables to be installed or serviced from the top of the enclosure before or after installation
- Fast installation with standard 4" (102 mm) round hole saw
- AC Power Modules are available for US, Europe, and other major world markets
- Cable Cubby 100 US enclosure is UL/c-UL listed
- All Cable Cubby 100 enclosures are CE compliant