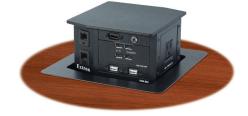

### Cable Cubby 100

### Series/2 Cable Access Enclosures for AV Connectivity and USB Power

The Cable Cubby® 100 is a compact, round furniture-mountable cable access enclosure for AV connectivity and AC or USB power. Ideal for single-user applications, it has connectivity openings for two single-space Mini Architectural Adapter Plates - MAAPs or three AV cables. The Cable Cubby 100 enclosure without power holds an additional two MAAPs. The Cable Cubby 100 Switch Kit includes an integrated pushbutton switch for Show Me®, push to talk, or mute mic applications. Cable Cubby 100 enclosures are designed to allow service of cables and MAAPs from the top after installation. Its round shape makes installation fast and simple using a 4" (102 mm) hole saw. A cover plate conceals mounting screws giving a refined appearance. The Cable Cubby 100 is available in black.