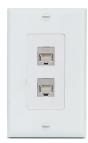

### **MODULAR WALLPLATES**

### **FIXED WALLPLATES**

Flex55 104 Mounting Kit shown with active and pass-through modules

Wallplates available in US-gang sizes

Wallplates are available in MK style for the UK, Middle East, Singapore, and Hong Kong regions

### **US-Gang**

Designed to fit standard NEMA – National Electrical Manufacturers Association wall boxes. US-Gang size wallplates and mounting frames are typically available in one-, two-, and three-gang widths. Most models are available in black or white.

### **Decorator-style**

Similar to US-Gang, decoratorstyle wallplates utilize a standardized, modular design that combines to meet a variety of connectivity needs. Most models are available in a white finish to match other decorator-style products; black is an available finish on some models.