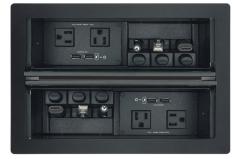

### CONFIGURATOR

The Connectivity Configurator is an Intuitive online tool that facilitates connectivity selection for HSA 400, HSA 402, and

HSA 822 enclosures. It provides pricing as well as a front-view of the completed configuration.

The configuration and picture can be saved as a PDF file or Excel spreadsheet, making it easy to share with customers.

For more information, refer to the section entitled Connectivity Configurator.

HSA 300 Fixed AC+USB Power, HDMI, VGA + Audio, Network

HSA 400 Fixed AC Power and 2x Network. Flexibility with AAP plates

HSA 402 Fixed 2x AC Power and 4x Network. Flexibility with AAP plates

HSA 822 Fixed 2x AC Power and 4x Network. Flexibility with AAP plates