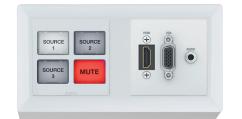

### **MODULAR WALLPLATES**

### **FIXED WALLPLATES**

Flex55 104 Mounting Kit shown with active and pass-through modules

Wallplates available in US-gang sizes

Wallplates are available in MK style for the UK, Middle East, Singapore, and Hong Kong regions

### WALL MOUNT SOLUTIONS

Wall-mount architectural products encompass a diverse group of hardware that facilitates the placement of AV connectivity on a wall or similar flat surface. As a group, they are more visible and frequently used than any other architectural product category.

Extron offers an extensive and ever-growing line of wall-mountable architectural products to meet almost every AV integration need. They

range from complete, preconfigured wallplates, to fully customizable AV connectivity solutions.