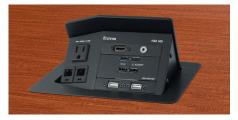

### HSA

When an application requires a small, rugged, and reliable enclosure, and only connections are needed, the HSA Series enclosures are designed for easy mounting into tables, desks, or other AV furniture. The top can be opened with a simple push, gently opening the unit in a smooth, pneumatic motion. Pressing down on the unit closes it, where it is held securely in place with a mechanical latching mechanism.

The HSA 300 enclosure has a pre-selected combination of AC power and selected connectivity options. The HSA 400, HSA 402, and HSA 822 support the customization of connectivity options with a wide selection of AAP plates.

Once installed, the HSA unit fits nearly flush with the surface, storing interface connectors out of sight.

The configuration and picture can be saved as a PDF file or Excel spreadsheet, making it easy to share with customers.

For more information, refer to the section entitled Connectivity Configurator.

HSA 300 Fixed AC+USB Power, HDMI, VGA + Audio, Network

HSA 400 Fixed AC Power and 2x Network. Flexibility with AAP plates

HSA 402 Fixed 2x AC Power and 4x Network. Flexibility with AAP plates

HSA 822 Fixed 2x AC Power and 4x Network. Flexibility with AAP plates