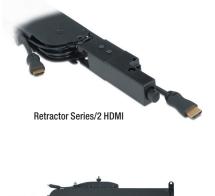

### RETRACTORS

A tangle of cables and loose adapters strewn across a conference room or board room table detracts from the aesthetics of the environment. The Extron Retractor Series/2 is a durable and easyto-use cable retraction system for professional environments that provides an elegant cable management solution. A video, power, or data cable is pulled easily from the enclosure, and connected to a laptop, tablet, or other device. When finished, the cable is retracted with the simple press of a button and hidden out of sight.

When used in small or medium-size furniture, the Retractor is useful with its three feet (90 cm) cable extension. For bigger furniture and meeting tables, the Retractor XL models, capable of extending the cable up to five feet (152 cm), is a more suitable choice. In addition to vertical mounting in a Cable Cubby enclosure, Retractors can be mounted horizontally underneath a table using the TMK 120 D Table Mount.

### CABLECOVER

The Extron CableCover is an under-table cable bag for improved cable management and aesthetics. When used with pass-through cables installed in a Cable Cubby or AVEdge<sup>™</sup> architectural enclosure, the CableCover minimizes cable tangles and prevents accidental disconnections. It is also an excellent solution for covering Retractor Series/2 mechanisms.