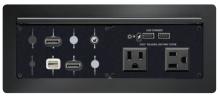

# AC Outlets

Extron is the only AV products manufacturer to offer discreet AC power connectivity solutions for all world markets. AC power modules for Cable Cubby Series/2 enclosures are available in AC-only and AC+USB versions. US AC with attached conduit is available in both versions. Hideaway Series surface access enclosures are available with fixed AC outlets for the US, Europe, and other world markets.

### **AVAILABLE AC OUTLETS FOR HSA** AND CABLE CUBBY ENCLOSURES

IEC Type B Extron ID: US Where Used: North America, Japan

Extron ID: FR Extron ID: EU Where Used: Where Used: France, Belgium Central Europe