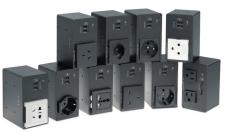

# AC Outlets

Extron is the only AV products manufacturer to offer discreet AC power connectivity solutions for all world markets. AC power modules for Cable Cubby Series/2 enclosures are available in AC-only and AC+USB versions. US AC with attached conduit is available in both versions. Hideaway Series surface access enclosures are available with fixed AC outlets for the US, Europe, and other world markets.

### **AVAILABLE AC OUTLETS FOR HSA** AND CABLE CUBBY ENCLOSURES

IEC Type B Extron ID: US Where Used: North America, Japan

Extron ID: FR Extron ID: EU Where Used: Where Used: France, Belgium Central Europe

IEC Type G Extron ID: UK

Where Used: UK, Ireland, Singapore, UAE

IEC Type I Extron ID: AUS Where Used: Australia

IEC Type I Extron ID: CN Where Used: China

**IEC Type J** Extron ID: SW Where Used: Switzerland

**IEC Type K** Extron ID: DK Where Used: Denmark

Extron ID: IT Where Used: Italy

IEC Type M Extron ID: SA Where Used:

South Africa

EC Type N Extron ID: BR Where Used: Brazil

Where Used: plug IEC types. See the Multi-Region

Extron ID: MULTI

Fits a variety of AC Compatibility Guide for details at www.extron.com