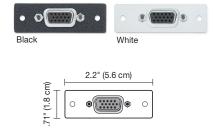

### **CONNECTIVITY PLATES**

Extron has a selection of connectivity plates for Cable Cubby Series/2 for AV, data and power connectivity. These solutions, called AAP® – Architectural Adapter Connectivity Plates, allow pass-through of signals when used with existing cables.

### AAP/MAAP ADAPTER PLATES AND FLEX55 MODULES

Extron offers both active and passive products in the popular AAP, MAAP<sup>™</sup>, and Flex55 product ranges for integration within architectural mounts to provide signal connectivity and distribution. These problem-solving products range from simple pass-through connectors to line drivers and extenders which are capable of driving video and audio signals up to 1,000 feet (300 meters). Power modules are available for most worldwide markets, and many models come in both black and white finishes to match corresponding mounts and complement most decors. The latest member of Extron customizable connectivity solutions is the Flex55 Series, which contains pass-through modules. They can be mixed-and matched with Extron-compatible active EU and MK modules for a complete system solution when you need AV, data, control, or power. Combined, they provide an attractive solution in any room. Flex55 products can be used worldwide, providing an elegant architectural solution that works most anywhere, including Europe, Asia, North America, and other world markets.

### AAP

They attach from the rear of the plate for a clean look.