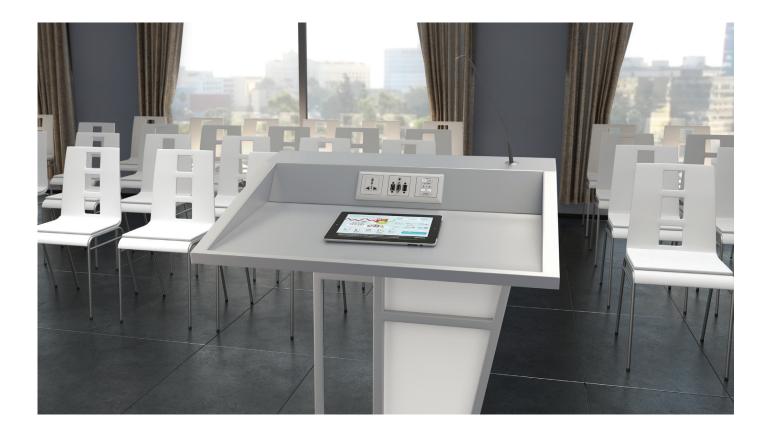

An AV system often needs accessible control and connection points for operating the system and connecting local sources. These devices might be the only components in an AV system that end users actually see. It may be mounted in or on a wall, at a table, in a credenza or lectern, or hidden in the floor. These components must be reliable and durable, yet blend in with the environment. Extron recognized the need for aesthetically pleasing AV interfaces more than three decades ago when we introduced our first architectural connectivity products. Since then, we have created an unmatched, diverse portfolio of architectural connectivity products. They blend seamlessly into any environment while contributing to overall system reliability and ease of use - whether powering up a projector through a wall-mounted control panel or connecting a laptop or mobile device to an interface panel mounted in a conference room table.

### **CONNECTIVITY IN FURNITURE**

Furniture-mount architectural products place AV connectivity, AC or USB power, and control at the user's fingertips by locating them in or under a conference room table, lectern, or other surface. Extron furniture-mount architectural products range from Cable Cubby® cable access enclosures, the AV industry's "gold standard" for conference table connectivity, to a complete line of unique, undertable mounting brackets and shelf systems for discreet and convenient mounting of AV system electronics beneath the furniture surface.