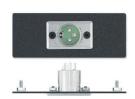

### Cable Cubby 100

### Series/2 Cable Access Enclosures for AV Connectivity and USB Power

The Cable Cubby® 100 is a compact, round furniture-mountable cable access enclosure for AV connectivity and AC or USB power. Ideal for single-user applications, it has connectivity openings for two single-space Mini Architectural Adapter Plates - MAAPs or three AV cables. The Cable Cubby 100 enclosure without power holds an additional two MAAPs. The Cable Cubby 100 Switch Kit includes an integrated pushbutton switch for Show Me®, push to talk, or mute mic applications. Cable Cubby 100 enclosures are designed to allow service of cables and MAAPs from the top after installation. Its round shape makes installation fast and simple using a 4" (102 mm) hole saw. A cover plate conceals mounting screws giving a refined appearance. The Cable Cubby 100 is available in black.