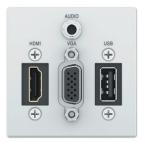

### CONNECTIVITY FOR FIXED AND MODULAR WALLPLATES

Extron Architectural Connectivity products for wallplates are available with a wide selection of input connectors to accommodate all common video, audio, data, and control signal types.

### **VIDEO**