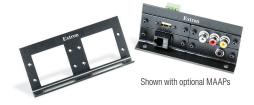

### AAP, MAAP, AND FLEX55 WALLPLATES - UNPOPULATED

US-Gang AAP 100

**EU-style** Flex55 102 Mounting Kit

MK-style AAP 102 MK

### AAP, MAAP, AND FLEX55 WALLPLATES - POPULATED

**US-Gang** EU-style shown with pass-through AAP

**EU-style** Flex55 102 shown with pass-through Flex55 modules

**MK-style** AAP 102 MK shown with pass-through plates