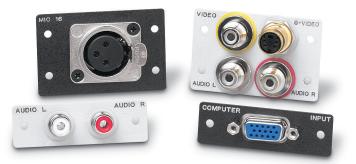

### CONNECTIVITY FOR FIXED AND MODULAR WALLPLATES

Extron Architectural Connectivity products for wallplates are available with a wide selection of input connectors to accommodate all common video, audio, data, and control signal types.

### **VIDEO**