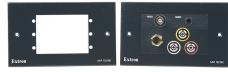

### **FIXED WALLPLATES**

Flex55 104 Mounting Kit shown with active and pass-through modules

Wallplates available in US-gang sizes

Wallplates are available in MK style for the UK, Middle East, Singapore, and Hong Kong regions

### MK

Designed to fit one- or two-gang MK-Electric British standard wall boxes. Most models are available in white; black is an available finish on some models.