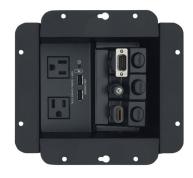

### HSA

When an application requires a small, rugged, and reliable enclosure, and only connections are needed, the HSA Series enclosures are designed for easy mounting into tables, desks, or other AV furniture. The top can be opened with a simple push, gently opening the unit in a smooth, pneumatic motion. Pressing down on the unit closes it, where it is held securely in place with a mechanical latching mechanism.

The HSA 300 enclosure has a pre-selected combination of AC power and selected connectivity options. The HSA 400, HSA 402, and HSA 822 support the customization of connectivity options with a wide selection of AAP plates.

Once installed, the HSA unit fits nearly flush with the surface, storing interface connectors out of sight.