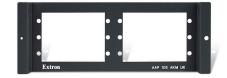

### Flex55, EU, and MK

Designed to fit one- to four-gang European, MK-Electric British standard, or Flex55 boxes. Available in black or white.

Flex55 101

Flex55 102

Flex55 104

### MOUNTING FRAMES FOR MODULAR CONNECTIVITY

For applications where connectivity needs require a more customized approach, fully-configurable mounting frames provide flexibility in system design. Available in US, EU, MK, and Flex55 sizes, these wallplates can quickly be tailored to the exact needs with the addition of AAP and MAAP plates and Flex55 modules. In addition, "combination" mounting allows decorator-style modules to be seamlessly integrated with AAP connectivity plates. When