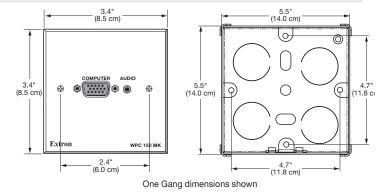

### MK

Designed to fit one- or two-gang MK-Electric British standard wall boxes. Most models are available in white; black is an available finish on some models.

One Gang dimensions shown