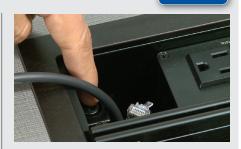

Extron offers a variety of cable management products for the Cable Cubby series that simplify and minimize the visibility of cables, including cable pass-through plates, or the Extron Retractor Series/2 cable retraction modules with CableCover<sup>™</sup> under-table cable bag for improved aesthetics. AV, power, and data cables are securely installed in each Cable Cubby to prevent loss and keep them hidden from sight until needed. In addition to AV connectivity, Cable Cubby enclosures support AC and AC+USB power modules, providing tabletop power for laptops and mobile devices throughout the duration of the longest meetings or training sessions. Extron offers the AV industry's only complete line of AC power modules, with outlets available for all world markets.

### AAP OR CABLE PASS-THROUGH MODULES

Cable pass-through modules are an alternative which makes it possible to have the AV and data cables stored safely within the enclosure and ready for use. The Cable Pass-through plates consist of one-piece, split-ring plastic, allowing for the easy installation or removal of cables.