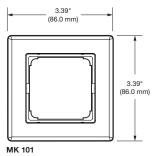

### MK

Designed to fit one- or two-gang MK-Electric British standard wall boxes. Most models are available in white; black is an available finish on some models.

### Flex55, EU, and MK

Designed to fit one- to four-gang European, MK-Electric British standard, or Flex55 boxes. Available in black or white.

Flex55 101

Flex55 102

Flex55 104