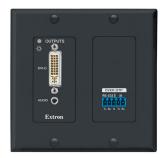

### **MODULAR WALLPLATES**

### **FIXED WALLPLATES**

Flex55 104 Mounting Kit shown with active and pass-through modules

Wallplates available in US-gang sizes

Wallplates are available in MK style for the UK, Middle East, Singapore, and Hong Kong regions

### CONNECTIVITY FOR FIXED AND MODULAR WALLPLATES

Extron Architectural Connectivity products for wallplates are available with a wide selection of input connectors to accommodate all common video, audio, data, and control signal types.