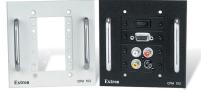

### **FIXED WALLPLATES**

Flex55 104 Mounting Kit shown with active and pass-through modules

Wallplates available in US-gang sizes

Wallplates are available in MK style for the UK, Middle East, Singapore, and Hong Kong regions

### **US-Gang**

Designed to fit standard NEMA – National Electrical Manufacturers Association wall boxes. US-Gang size wallplates and mounting frames are typically available in one-, two-, and three-gang widths. Most models are available in black or white.

### **Decorator-style**

Similar to US-Gang, decoratorstyle wallplates utilize a standardized, modular design that combines to meet a variety of connectivity needs. Most models are available in a white finish to match other decorator-style products; black is an available finish on some models.