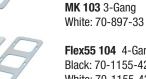

### Flex55, EU, and MK

Designed to fit one- to four-gang European, MK-Electric British standard, or Flex55 boxes. Available in black or white.

Flex55 101

Flex55 102

Flex55 104

### AAP, MAAP, AND FLEX55 WALLPLATES - UNPOPULATED

US-Gang AAP 100

**EU-style** Flex55 102 Mounting Kit

MK-style AAP 102 MK