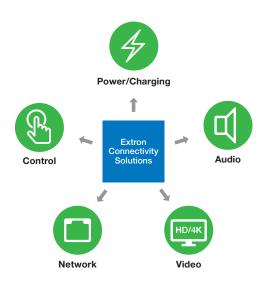

To simplify the integrator's challenge of designing a "hidden in plain sight", yet functional AV system, Extron offers hundreds of architectural connectivity products that maintain a clean and efficient system design. These products provide connection points for video, audio, data, and power, all the while blending in with the sleek design of a modern business or learning facility.

Extron connectivity solutions are available for a variety of signal types and functions.

Furniture/Table Mount Solutions

Extron solutions are designed to accommodate a variety of surfaces and locations, including furniture, in-wall, on-wall, or floors.