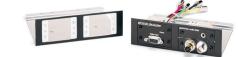

### SURFACE MOUNT BOX

When the purpose of a room may change, or if it is not practical to perform a permanent modification to a furniture surface, Extron Surface Mount Box - SMB enclosures can be fastened temporarily to a surface and easily removed when necessary.

SMBs are designed for the external mounting of almost all Extron architectural products:

- Wallplates
- AAP Architectural Adapter Plates
- Flex55 compatible modules
- MediaLink® Controllers
- TouchLink® and TouchLink Pro Touchpanels

**SMB 210 Series** With optional Table Clamp In Black and White

SMB 110 Series

SMB1 For TouchLink touchpanel