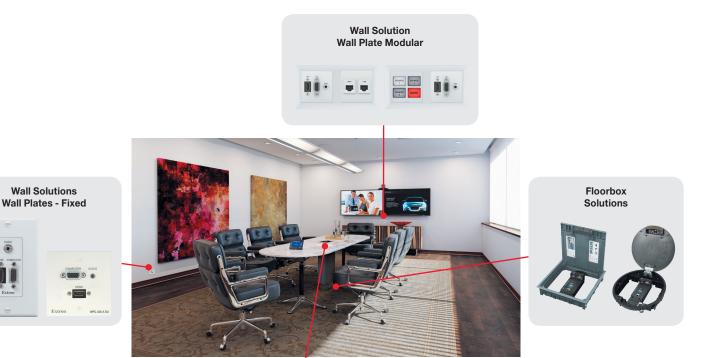

### **MODULAR WALLPLATES**

### **FIXED WALLPLATES**

Flex55 104 Mounting Kit shown with active and pass-through modules

Wallplates available in US-gang sizes

Wallplates are available in MK style for the UK, Middle East, Singapore, and Hong Kong regions

### WALL MOUNT SOLUTIONS

Wall-mount architectural products encompass a diverse group of hardware that facilitates the placement of AV connectivity on a wall or similar flat surface. As a group, they are more visible and frequently used than any other architectural product category.

Extron offers an extensive and ever-growing line of wall-mountable architectural products to meet almost every AV integration need. They

range from complete, preconfigured wallplates, to fully customizable AV connectivity solutions.

# Floor Mount Solutions

### **FLOOR-MOUNT SOLUTIONS**

For environments with raised flooring, floor boxes are a popular solution for AC power and network connectivity. The same floor boxes can also be used as connection points for AV signals.