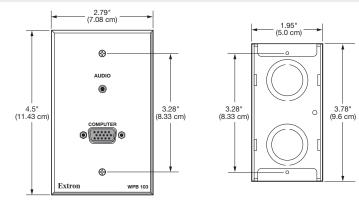

Ireland, Singapore, UAE



IEC Type I Extron ID: AUS Where Used: Australia



IEC Type I Extron ID: CN Where Used: China



**IEC Type J** Extron ID: SW Where Used: Switzerland



**IEC Type K** Extron ID: DK Where Used: Denmark



Extron ID: IT Where Used: Italy



IEC Type M Extron ID: SA Where Used:

South Africa



EC Type N Extron ID: BR Where Used: Brazil

Where Used: plug IEC types. See the Multi-Region



Extron ID: MULTI

Fits a variety of AC Compatibility Guide for details at www.extron.com

# Form Factors

### WALLPLATES

### **US-Gang**



Designed to fit standard NEMA – National Electrical Manufacturers Association wall boxes. US-Gang size wallplates and mounting frames are typically available in one-, two-, and three-gang widths. Most models are available in black or white.



One Gang dimensions shown

### **Decorator-style**



Similar to US-Gang, decoratorstyle wallplates utilize a standardized, modular design that combines to meet a variety of connectivity needs. Most models are available in a white finish to match other decorator-style products; black is an available finish on some models.



WALLPLATE

DIMENSIONS



**JUNCTION BOX** 

DIMENSIONS

EU



Designed to fit one- or two-gang European junction boxes with 60 mm mounting centers. Available in black, RAL9010 white, or white.





### MK



Designed to fit one- or two-gang MK-Electric British standard wall boxes. Most models are available in white; black is an available finish on some models.



# Form Factors

### MODULES

### FRAME DIMENSIONS

### Flex55, EU, and MK



Designed to fit one- to four