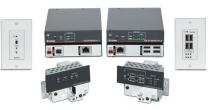

r features a built-in, active four-port hub. The controller provides simple setup and control for creating a distributed USB matrix switching system over an Ethernet network. The USB Extender Plus Series supports USB peripherals such as keyboards, mice, mass storage devices, and webcams in pro AV environments.

#### FEATURES:

- Extends USB peripherals up to 1,980 feet (600 meters) through a Gigabit Ethernet network
- Extends USB peripherals up to 330 feet (100 meters) point-to-point over one CATx cable
- Supports USB 2.0 through 1.0 devices with data rates of up to 480 Mbps. Compatible with USB 3.0 devices that can operate at USB 2.0 data rates
- Choice of rack-mountable and architectural form factors
- USB switching controller lets you easily create small or large USB switching systems



| MODEL                   | VERSION                                       | PART#      |
|-------------------------|-----------------------------------------------|------------|
| USB Extender Plus AAP T | Transmitter - AAP Version - Black             | 60-1472-12 |
| USB Extender Plus AAP R | Receiver - AAP Version - Black                | 60-1472-22 |
| USB Extender Plus AAP R | Receiver - AAP Version - White                | 60-1472-23 |
| USB Extender Plus D T   | Transmitter - Decorator-Style Version - White | 60-1473-13 |
| USB Extender Plus D R   | Receiver - Decorator-Style Version - White    | 60-1473-23 |

## **USB HUB4 AAP**

## Four-Port USB Hub - AAP Version

The Extron USB HUB4 AAP is a four-port, USB 2.0 compatible hub designed for architectural mounting applications. It a