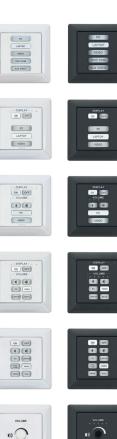

### **MODULAR WALLPLATES**

### **FIXED WALLPLATES**

Flex55 104 Mounting Kit shown with active and pass-through modules

Wallplates available in US-gang sizes

Wallplates are available in MK style for the UK, Middle East, Singapore, and Hong Kong regions

### WALL MOUNT SOLUTIONS

Wall-mount architectural products encompass a diverse group of hardware that facilitates the placement of AV connectivity on a wall or similar flat surface. As a group, they are more visible and frequently used than any other architectural product category.

Extron offers an extensive and ever-growing line of wall-mountable architectural products to meet almost every AV integration need. They

range from complete, preconfigured wallplates, to fully customizable AV connectivity solutions.

### CONNECTIVITY FOR FIXED AND MODULAR WALLPLATES

Extron Architectural Connectivity products for wallplates are available with a wide selection of input connectors to accommodate all common video, audio, data, and control signal types.