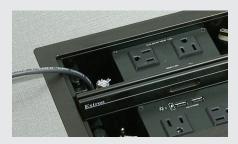

### **CONNECTIVITY IN FURNITURE**

Furniture-mount architectural products place AV connectivity, AC or USB power, and control at the user's fingertips by locating them in or under a conference room table, lectern, or other surface. Extron furniture-mount architectural products range from Cable Cubby® cable access enclosures, the AV industry's "gold standard" for conference table connectivity, to a complete line of unique, undertable mounting brackets and shelf systems for discreet and convenient mounting of AV system electronics beneath the furniture surface.

One connectivity solution which can be mounted into a tabletop or other surface for access to cables and AV connection points is the Extron Cable Cubby Series of enclosures. They allow cables and connections to be stored out of sight when not in use by providing a lid to hide the contents of the enclosure.

### **CABLE CUBBY SERIES/2**

When an application requires an elegant cable management solution for permanent installation in a meeting table, lectern, or other surface, Extron Cable Cubby enclosures can be a perfect solution. Cable Cubby enclosures blend seamlessly into aesthetically sensitive, highprofile surroundings, mounting nearly flush with the tabletop when not in use.

Extron offers a variety of cable management products for the Cable Cubby series that simplify and minimize the visibility of cables, including cable pass-through plates, or the Extron Retractor Series/2 cable retraction modules with CableCover<sup>™</sup> under-table cable bag for improved aesthetics. AV, power, and data cables are securely installed in each Cable Cubby to prevent loss and keep them hidden from sight until needed. In addition to AV connectivity, Cable Cubby enclosures support AC and AC+USB power modules, providing tabletop power for laptops and mobile devices throughout the duration of the longest meetings or training sessions. Extron offers the AV industry's only complete line of AC power modules, with outlets available for all world markets.