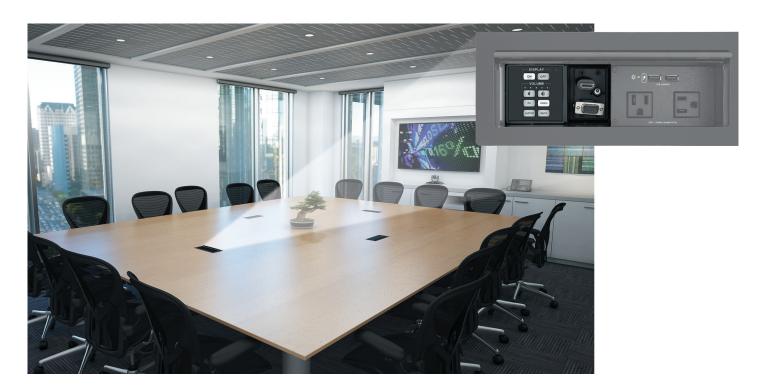

An AV system often needs accessible control and connection points for operating the system and connecting local sources. These devices might be the only components in an AV system that end users actually see. It may be mounted in or on a wall, at a table, in a credenza or lectern, or hidden in the floor. These components must be reliable and durable, yet blend in with the environment. Extron recognized the need for aesthetically pleasing AV interfaces more than three decades ago when we introduced our first architectural connectivity products. Since then, we have created an unmatched, diverse portfolio of architectural connectivity products. They blend seamlessly into any environment while contributing to overall system reliability and ease of use - whether powering up a projector through a wall-mounted control panel or connecting a laptop or mobile device to an interface panel mounted in a conference room table.

### **CONNECTIVITY IN FURNITURE**

Furniture-mount architectural products place AV connectivity, AC or USB power, and control at the user's fingertips by locating them in or under a conference room table, lectern, or other surface. Extron furniture-mount architectural products range from Cable Cubby® cable access enclosures, the AV industry's "gold standard" for conference table connectivity, to a complete line of unique, undertable mounting brackets and shelf systems for discreet and convenient mounting of AV system electronics beneath the furniture surface.

One connectivity solution which can be mounted into a tabletop or other surface for access to cables and AV connection points is the Extron Cable Cubby Series of enclosures. They allow cables and connections to be stored out of sight when not in use by providing a lid to hide the contents of the enclosure.