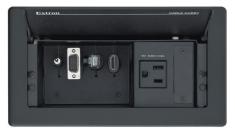

### Cable Cubby 500

### Series/2 Cable Access Enclosure for AV Connectivity, Remote Control, and AC Power

The Extron Cable Cubby® 500 is a modular, furniture-mountable cable access enclosure for AV connectivity and power. It accommodates an AC or AC+USB power module and includes mounting hardware for Retractor cable retraction modules, AV cables or AAP - Architectural Adapter Plates. The Cable Cubby 500 CCB remote control provides input selection for Extron switchers with contact closure ports. The enclosure's patented modular design allows cables and AAPs to be installed or serviced from the top. For fast installation, the Cable Cubby 500 has an integrated clamp system that quickly secures the enclosure to the furniture surface without the need for additional parts or tools. The power modules are available for the US, Europe, and other major world markets. The Cable Cubby 500 is available in a black anodized or brushed aluminum finish.

### FEATURES:

- Accommodates one Series/2 AC or AC+USB Power Module, plus three Retractors, four AV cables, or two AAP- Architectural Adapter Plates
- Patented modular design for fast assembly and serviceability
- Retractor Trim Kit, Cable Pass-Through bracket, and AAP bracket included; Retractor modules, cables, and AAP plates sold separately
- Cable Cubby 500 CCB features three raised buttons to provide convenient control to Extron switchers and other products with contact closure ports
- AC Power and AC+USB Power Modules are available for US, Europe, and other major world markets
- Optional Retractor cable retraction system supports most AV and data signal types