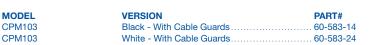

| CPM102 | Black - With Cable Guards | 60-583-12 |
| CPM102 | White - With Cable Guards | 60-583-22 |

# **CPM103**

### **Three-Gang MAAP Mounting Frame**

The Extron CPM103 is a three-gang, eightspace mounting frame with room for up to eight single-space MAAP - Mini Architectural Adapter Plates. Available with cable guards in a black or white finish. Dimensions: Faceplate -  $4.5" \times 6.4" \times 0.1"$  (11.4 x 16.2 x 0.25 cm); Cable Guard - 1" H (2.54 cm H).

#### FEATURES:

- Eight-space MAAP Mini Architectural Adapter Plate mounting frame
- Designed for wall, lectern, boardroom table, or other AV presentation furniture
- Available with cable guards
- Available in black or white
- Dimensions: Faceplate -
- 4.5" x 6.4" x 0.1" (11.4 x 16.2 x 0.25 cm); Cable Guard - 1" H (2.54 cm H)





Shown with optional MAAPs



# MAAP Mounting Frames

# **CPM104**

## Four-Gang MAAP Mounting Frame

The Extron CPM104 is a four-gang, 12-space mounting frame with room for up to 12 singlespace MAAP - Mini Architectural Adapter Plates. Available with cable guards in a black or white finish. Dimensions: Faceplate - 4.5" x 8.2" x 0.1" (11.4 x 20.8 x 0.25 cm); Cable Guard - 1" H (2.54 cm H).

#### FEATURES:

- 12-space MAAP Mini Architectural Adapter Plate mounting frame
- Designed for wall, lectern, boardroom table, or other AV presentation furniture
- Available with cable guards
- Available in black or white
- Dimensions: Faceplate -4.5" x 8.2" x 0.1" (11.4 x 20.8 x 0.25 cm); Cable Guard - 1" H (2.54 cm H)

| VERSION                   | PART#     |
|---------------------------|---------