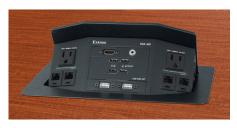

### HSA

When an application requires a small, rugged, and reliable enclosure, and only connections are needed, the HSA Series enclosures are designed for easy mounting into tables, desks, or other AV furniture. The top can be opened with a simple push, gently opening the unit in a smooth, pneumatic motion. Pressing down on the unit closes it, where it is held securely in place with a mechanical latching mechanism.

The HSA 300 enclosure has a pre-selected combination of AC power and selected connectivity options. The HSA 400, HSA 402, and HSA 822 support the customization of connectivity options with a wide selection of AAP plates.

Once installed, the HSA unit fits nearly flush with the surface, storing interface connectors out of sight.

The configuration and picture can be saved as a PDF file or Excel spreadsheet, making it easy to share with customers.

For more information, refer to the section entitled Connectivity Configurator.

HSA 300 Fixed AC+USB Power, HDMI, VGA + Audio, Network

HSA 400 Fixed AC Power and 2x Network. Flexibility with AAP plates

HSA 402 Fixed 2x AC Power and 4x Network. Flexibility with AAP plates

HSA 822 Fixed 2x AC Power and 4x Network. Flexibility with AAP plates