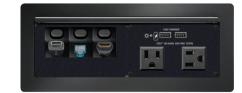

# AC Outlets

Extron is the only AV products manufacturer to offer discreet AC power connectivity solutions for all world markets. AC power modules for Cable Cubby Series/2 enclosures are available in AC-only and AC+USB versions. US AC with attached conduit is available in both versions. Hideaway Series surface access enclosures are available with fixed AC outlets for the US, Europe, and other world markets.

### **AVAILABLE AC OUTLETS FOR HSA** AND CABLE CUBBY ENCLOSURES

IEC Type B Extron ID: US Where Used: North America, Japan

Extron ID: FR Extron ID: EU Where Used: Where Used: France, Belgium Central Europe