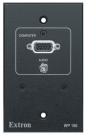

### **MODULAR WALLPLATES**

### **FIXED WALLPLATES**

Flex55 104 Mounting Kit shown with active and pass-through modules

Wallplates available in US-gang sizes

Wallplates are available in MK style for the UK, Middle East, Singapore, and Hong Kong regions