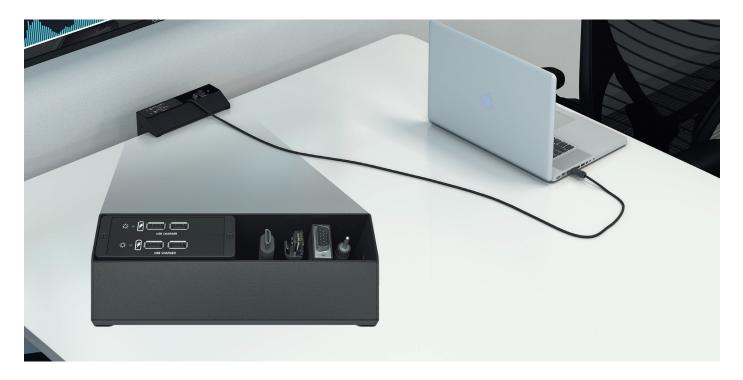

### SPECIALIZED FURNITURE APPLICATIONS

Some professional environments may incorporate furniture that features exotic woods or other luxurious materials. To keep these surfaces visually streamlined while still providing access to AV connectivity and power solutions, Extron has introduced the Cable Cubby 650 UT under-table access enclosure. This unique, open-access design allows use of a professionallyfabricated access cover, rendering the Cable Cubby 650 UT nearly invisible when not in use.

Two Cable Cubby 650 UT enclosures ganged together and without a matching lid are mounted under the table.

For semi-permanent installations or when cutting the surface is not permitted, SMB 210 Series Surface Mount Boxes can be installed at the table edge.

Cable Cubby products provide configurable AV connectivity and power at tables, desks, and other space-constrained furniture. For preconfigured AV connectivity and AC or USB power at the table, an HSA Hideaway<sup>®</sup> Surface Access Enclosure can be installed directly into the surface and is virtually flush when closed.