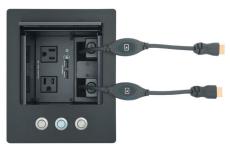

### **CONNECTIVITY IN FURNITURE**

Furniture-mount architectural products place AV connectivity, AC or USB power, and control at the user's fingertips by locating them in or under a conference room table, lectern, or other surface. Extron furniture-mount architectural products range from Cable Cubby® cable access enclosures, the AV industry's "gold standard" for conference table connectivity, to a complete line of unique, undertable mounting brackets and shelf systems for discreet and convenient mounting of AV system electronics beneath the furniture surface.

One connectivity solution which can be mounted into a tabletop or other surface for access to cables and AV connection points is the Extron Cable Cubby Series of enclosures. They allow cables and connections to be stored out of sight when not in use by providing a lid to hide the contents of the enclosure.

### INSTALLATION CONSIDERATIONS: EXTRON CABLES

Extron Ultra Series cables are engineered with Extronexclusive ultra-flexible cable, features a low-bend radius, and compact connectors. They are ideal for applications with tight equipment racks, AV presentation furniture, or applications with wall-mount or pole-mount displays. Depending on the length of the cable, Ultra Series cables conform to Premium High Speed or High-Speed HDMI Cable performance standards and support resolutions up to 4K, 4096x2160.

### Available Ultra Series Cables:

- HDMI Ultra Series
- DisplayPort Ultra Series
- DVID SL Ultra Series