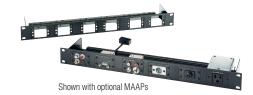

An AV system often needs accessible control and connection points for operating the system and connecting local sources. These devices might be the only components in an AV system that end users actually see. It may be mounted in or on a wall, at a table, in a credenza or lectern, or hidden in the floor. These components must be reliable and durable, yet blend in with the environment. Extron recognized the need for aesthetically pleasing AV interfaces more than three decades ago when we introduced our first architectural connectivity products. Since then, we have created an unmatched, diverse portfolio of architectural connectivity products. They blend seamlessly into any environment while contributing to overall system reliability and ease of use - whether powering up a projector through a wall-mounted control panel or connecting a laptop or mobile device to an interface panel mounted in a conference room table.

### **FIXED AND MODULAR ARCHITECTURE**

Extron architectural connectivity solutions are available as fixed, preconfigured panels and plates that are ready to install and use. Extron also offers hundreds of AAPs – Architectural Adapter Plates, MAAPs – Mini Architectural Adapter Plates, and Flex55 modules that combine with architectural mounting products to allow for highly customized AV, network, and control solutions.