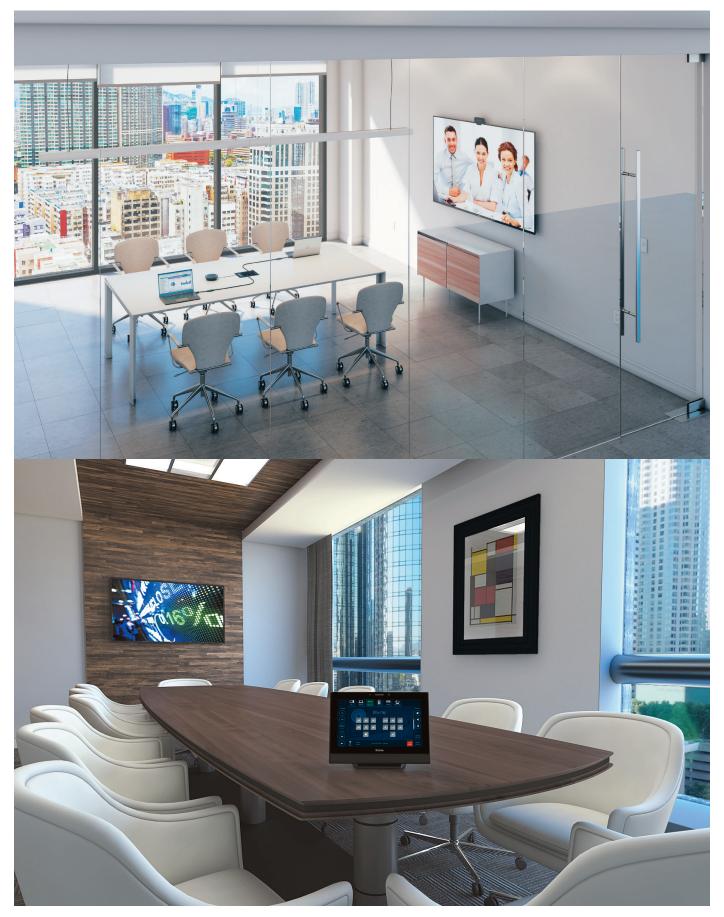

### **CONNECTING TO THE AV SYSTEM**

A well-designed and integrated AV system blends seamlessly into a room. Upon first glance, it may not be apparent that an Audio/Video - AV system is installed. When you have a closer look, you may notice some key indicators; a display on the wall, a projector on the ceiling, or a laptop connection cable at a table.

To simplify the integrator's challenge of designing a "hidden in plain sight", yet functional AV system, Extron offers hundreds of architectural connectivity products that maintain a clean and efficient system design. These products provide connection points for video, audio, data, and power, all the while blending in with the sleek design of a modern business or learning facility.

### **CONNECTIVITY IN FURNITURE**

Furniture-mount architectural products place AV connectivity, AC or USB power, and control at the user's fingertips by locating them in or under a conference room table, lectern, or other surface. Extron furniture-mount architectural products range from Cable Cubby® cable access enclosures, the AV industry's "gold standard" for conference table connectivity, to a complete line of unique, undertable mounting brackets and shelf systems for discreet and convenient mounting of AV system electronics beneath the furniture surface.