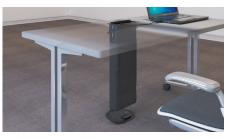

### **CONNECTIVITY IN FURNITURE**

Furniture-mount architectural products place AV connectivity, AC or USB power, and control at the user's fingertips by locating them in or under a conference room table, lectern, or other surface. Extron furniture-mount architectural products range from Cable Cubby® cable access enclosures, the AV industry's "gold standard" for conference table connectivity, to a complete line of unique, undertable mounting brackets and shelf systems for discreet and convenient mounting of AV system electronics beneath the furniture surface.

### **PERMANENT INSTALLATION**

Installing furniture-mounted architectural products directly in or under the furniture produces the cleanest, most elegant results. This generally requires cutting or drilling into the furniture surface, creating a fixed, permanent solution.

### SPECIALIZED FURNITURE APPLICATIONS

Some professional environments may incorporate furniture that features exotic woods or other luxurious materials. To keep these surfaces visually streamlined while still providing access to AV connectivity and power solutions, Extron has introduced the Cable Cubby 650 UT under-table access enclosure. This unique, open-access design allows use of a professionallyfabricated access cover, rendering the Cable Cubby 650 UT nearly invisible when not in use.

Two Cable Cubby 650 UT enclosures ganged together and without a matching lid are mounted under the table.

For semi-permanent installations or when cutting the surface is not permitted, SMB 210 Series Surface Mount Boxes can be installed at the table edge.