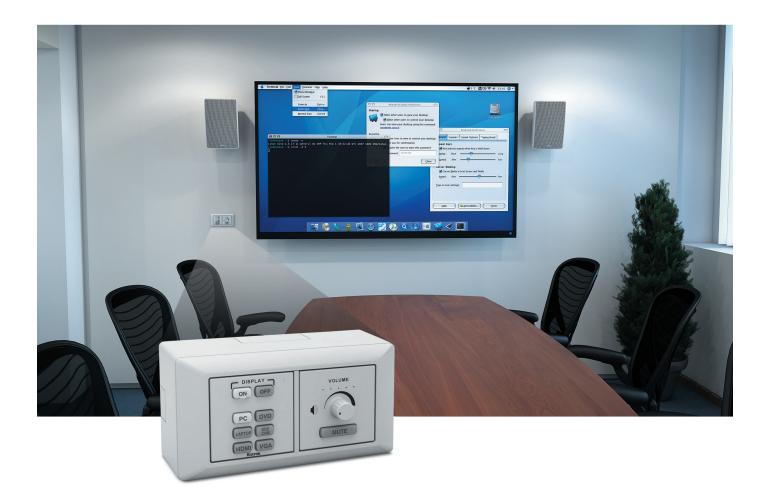

An AV system often needs accessible control and connection points for operating the system and connecting local sources. These devices might be the only components in an AV system that end users actually see. It may be mounted in or on a wall, at a table, in a credenza or lectern, or hidden in the floor. These components must be reliable and durable, yet blend in with the environment. Extron recognized the need for aesthetically pleasing AV interfaces more than three decades ago when we introduced our first architectural connectivity products. Since then, we have created an unmatched, diverse portfolio of architectural connectivity products. They blend seamlessly into any environment while contributing to overall system reliability and ease of use - whether powering up a projector through a wall-mounted control panel or connecting a laptop or mobile device to an interface panel mounted in a conference room table.

### **CONNECTING TO THE AV SYSTEM**

A well-designed and integrated AV system blends seamlessly into a room. Upon first glance, it may not be apparent that an Audio/Video - AV system is installed. When you have a closer look, you may notice some key indicators; a display on the wall, a projector on the ceiling, or a laptop connection cable at a table.

To simplify the integrator's challenge of designing a "hidden in plain sight", yet functional AV system, Extron offers hundreds of architectural connectivity products that maintain a clean and efficient system design. These products provide connection points for video, audio, data, and power, all the while blending in with the sleek design of a modern business or learning facility.