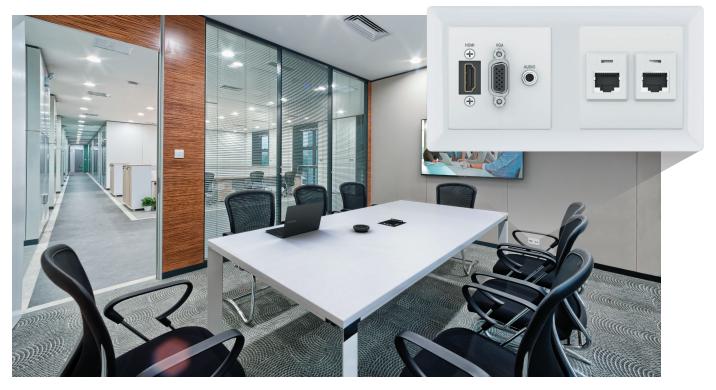

### **CONNECTING TO THE AV SYSTEM**

A well-designed and integrated AV system blends seamlessly into a room. Upon first glance, it may not be apparent that an Audio/Video - AV system is installed. When you have a closer look, you may notice some key indicators; a display on the wall, a projector on the ceiling, or a laptop connection cable at a table.

To simplify the integrator's challenge of designing a "hidden in plain sight", yet functional AV system, Extron offers hundreds of architectural connectivity products that maintain a clean and efficient system design. These products provide connection points for video, audio, data, and power, all the while blending in with the sleek design of a modern business or learning facility.

Extron connectivity solutions are available for a variety of signal types and functions.

Furniture/Table Mount Solutions

Extron solutions are designed to accommodate a variety of surfaces and locations, including furniture, in-wall, on-wall, or floors.