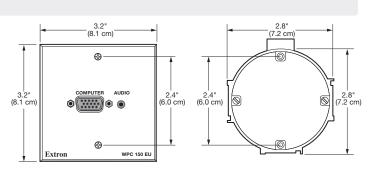

WALLPLATE

DIMENSIONS

**JUNCTION BOX** 

DIMENSIONS

EU

Designed to fit one- or two-gang European junction boxes with 60 mm mounting centers. Available in black, RAL9010 white, or white.