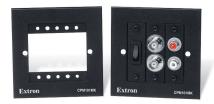

### AAP, MAAP, AND FLEX55 WALLPLATES - UNPOPULATED

US-Gang AAP 100

**EU-style** Flex55 102 Mounting Kit

MK-style AAP 102 MK

### AAP, MAAP, AND FLEX55 WALLPLATES - POPULATED

**US-Gang** EU-style shown with pass-through AAP

**EU-style** Flex55 102 shown with pass-through Flex55 modules

**MK-style** AAP 102 MK shown with pass-through plates