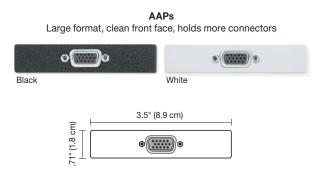

### **CONNECTIVITY PLATES**

Extron has a selection of connectivity plates for Cable Cubby Series/2 for AV, data and power connectivity. These solutions, called AAP® – Architectural Adapter Connectivity Plates, allow pass-through of signals when used with existing cables.

### AAP/MAAP ADAPTER PLATES AND FLEX55 MODULES

Extron offers both active and passive products in the popular AAP, MAAP<sup>™</sup>, and Flex55 product ranges for integration within architectural mounts to provide signal connectivity and distribution. These problem-solving products range from simple pass-through connectors to line drivers and extenders which are capable of driving video and audio signals up to 1,000 feet (300 meters). Power modules are available for most worldwide markets, and many models come in both black and white finishes to match corresponding mounts and complement most decors. The latest member of Extron customizable connectivity solutions is the Flex55 Series, which contains pass-through modules. They can be mixed-and matched with Extron-compatible active EU and MK modules for a complete system solution when you need AV, data, control, or power. Combined, they provide an attractive solution in any room. Flex55 products can be used worldwide, providing an elegant architectural solution that works most anywhere, including Europe, Asia, North America, and other world markets.

### AAP

They attach from the rear of the plate for a clean look.