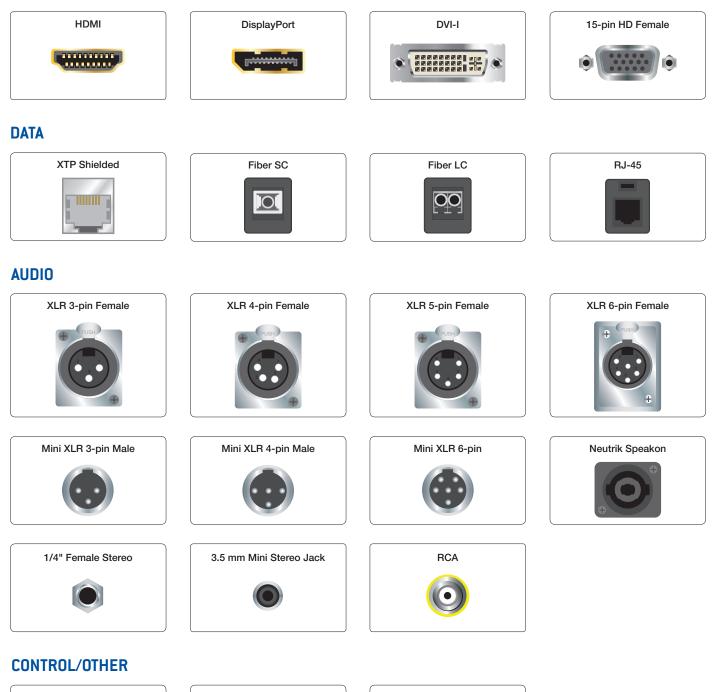

### CONNECTIVITY FOR FIXED AND MODULAR WALLPLATES

Extron Architectural Connectivity products for wallplates are available with a wide selection of input connectors to accommodate all common video, audio, data, and control signal types.

### **VIDEO**