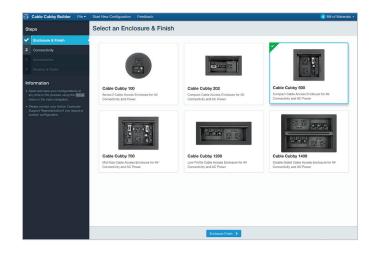

### **CABLE CUBBY BUILDER**

The Extron Cable Cubby Builder is an interactive online tool for designing and customizing Cable Cubby Series/2 cable access enclosures. After selecting the Cable Cubby enclosures and finish, an intuitive drag-and-drop interface makes it easy for users to add power, cables, Retractors, AAPs, and installation accessories. It automatically assembles a Bill of Materials, and gives users an opportunity to review their configuration and make any last-minute changes before placing an order.