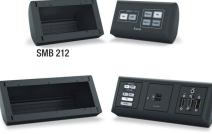

### SURFACE MOUNT BOX

When the purpose of a room may change, or if it is not practical to perform a permanent modification to a furniture surface, Extron Surface Mount Box - SMB enclosures can be fastened temporarily to a surface and easily removed when necessary.

SMBs are designed for the external mounting of almost all Extron architectural products:

- Wallplates
- AAP Architectural Adapter Plates
- Flex55 compatible modules
- MediaLink® Controllers
- TouchLink® and TouchLink Pro Touchpanels

**SMB 210 Series** With optional Table Clamp In Black and White

SMB 110 Series

SMB1 For TouchLink touchpanel