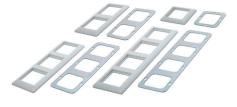

### WALLPLATES

### **US-Gang**

Designed to fit standard NEMA – National Electrical Manufacturers Association wall boxes. US-Gang size wallplates and mounting frames are typically available in one-, two-, and three-gang widths. Most models are available in black or white.

### **Decorator-style**

Similar to US-Gang, decoratorstyle wallplates utilize a standardized, modular design that combines to meet a variety of connectivity needs. Most models are available in a white finish to match other decorator-style products; black is an available finish on some models.

WALLPLATE

DIMENSIONS

**JUNCTION BOX** 

DIMENSIONS

EU

Designed to fit one- or two-gang European junction boxes with 60 mm mounting centers. Available in black, RAL9010 white, or white.

### MK

Designed to fit one- or two-gang MK-Electric British standard wall boxes. Most models are available in white; black is an available finish on some models.