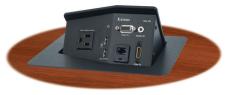

### HSA

When an application requires a small, rugged, and reliable enclosure, and only connections are needed, the HSA Series enclosures are designed for easy mounting into tables, desks, or other AV furniture. The top can be opened with a simple push, gently opening the unit in a smooth, pneumatic motion. Pressing down on the unit closes it, where it is held securely in place with a mechanical latching mechanism.

The HSA 300 enclosure has a pre-selected combination of AC power and selected connectivity options. The HSA 400, HSA 402, and HSA 822 support the customization of connectivity options with a wide selection of AAP plates.

Once installed, the HSA unit fits nearly flush with the surface, storing interface connectors out of sight.

The configuration and picture can be saved as a PDF file or Excel spreadsheet, making it easy to share with customers.

For more information, refer to the section entitled Connectivity Configurator.

HSA 300 Fixed AC+USB Power, HDMI, VGA + Audio, Network

HSA 400 Fixed AC Power and 2x Network. Flexibility with AAP plates

HSA 402 Fixed 2x AC Power and 4x Network. Flexibility with AAP plates

HSA 822 Fixed 2x AC Power and 4x Network. Flexibility with AAP plates