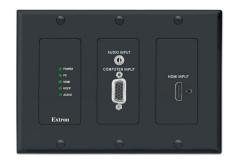

### **MODULAR WALLPLATES**

### **FIXED WALLPLATES**

Flex55 104 Mounting Kit shown with active and pass-through modules

Wallplates available in US-gang sizes

Wallplates are available in MK style for the UK, Middle East, Singapore, and Hong Kong regions

### CONNECTIVITY FOR FIXED AND MODULAR WALLPLATES

Extron Architectural Connectivity products for wallplates are available with a wide selection of input connectors to accommodate all common video, audio, data, and control signal types.