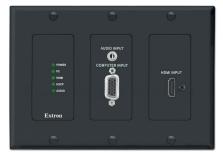

### CONNECTIVITY FOR FIXED AND MODULAR WALLPLATES

Extron Architectural Connectivity products for wallplates are available with a wide selection of input connectors to accommodate all common video, audio, data, and control signal types.

### **VIDEO**