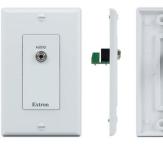

# AC Outlets

Extron is the only AV products manufacturer to offer discreet AC power connectivity solutions for all world markets. AC power modules for Cable Cubby Series/2 enclosures are available in AC-only and AC+USB versions. US AC with attached conduit is available in both versions. Hideaway Series surface access enclosures are available with fixed AC outlets for the US, Europe, and other world markets.

### **AVAILABLE AC OUTLETS FOR HSA** AND CABLE CUBBY ENCLOSURES

IEC Type B Extron ID: US Where Used: North America, Japan

Extron ID: FR Extron ID: EU Where Used: Where Used: France, Belgium Central Europe