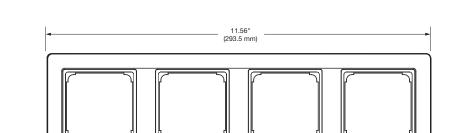

WALLPLATE

DIMENSIONS

**JUNCTION BOX** 

DIMENSIONS

EU

Designed to fit one- or two-gang European junction boxes with 60 mm mounting centers. Available in black, RAL9010 white, or white.

### MK

Designed to fit one- or two-gang MK-Electric British standard wall boxes. Most models are available in white; black is an available finish on some models.