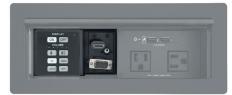

### HSA

When an application requires a small, rugged, and reliable enclosure, and only connections are needed, the HSA Series enclosures are designed for easy mounting into tables, desks, or other AV furniture. The top can be opened with a simple push, gently opening the unit in a smooth, pneumatic motion. Pressing down on the unit closes it, where it is held securely in place with a mechanical latching mechanism.

The HSA 300 enclosure has a pre-selected combination of AC power and selected connectivity options. The HSA 400, HSA 402, and HSA 822 support the customization of connectivity options with a wide selection of AAP plates.

Once installed, the HSA unit fits nearly flush with the surface, storing interface connectors out of sight.

The configuration and picture can be saved as a PDF file or Excel spreadsheet, making it easy to share with customers.

For more information, refer to the section entitled Connectivity Configurator.

HSA 300 Fixed AC+USB Power, HDMI, VGA + Audio, Network

HSA 400 Fixed AC Power and 2x Network. Flexibility with AAP plates

HSA 402 Fixed 2x AC Power and 4x Network. Flexibility with AAP plates

HSA 822 Fixed 2x AC Power and 4x Network. Flexibility with AAP plates