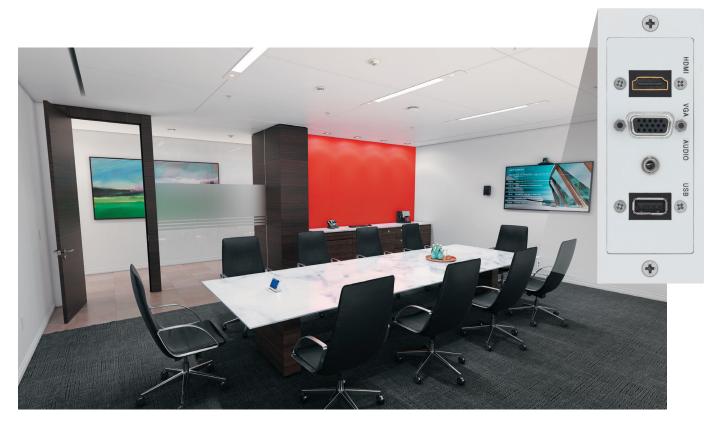

### **CONNECTING TO THE AV SYSTEM**

A well-designed and integrated AV system blends seamlessly into a room. Upon first glance, it may not be apparent that an Audio/Video - AV system is installed. When you have a closer look, you may notice some key indicators; a display on the wall, a projector on the ceiling, or a laptop connection cable at a table.

To simplify the integrator's challenge of designing a "hidden in plain sight", yet functional AV system, Extron offers hundreds of architectural connectivity products that maintain a clean and efficient system design. These products provide connection points for video, audio, data, and power, all the while blending in with the sleek design of a modern business or learning facility.

Extron connectivity solutions are available for a variety of signal types and functions.

Furniture/Table Mount Solutions

Extron solutions are designed to accommodate a variety of surfaces and locations, including furniture, in-wall, on-wall, or floors.