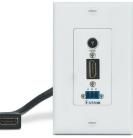

### CONNECTIVITY FOR FIXED AND MODULAR WALLPLATES

Extron Architectural Connectivity products for wallplates are available with a wide selection of input connectors to accommodate all common video, audio, data, and control signal types.

### **VIDEO**

### AAP, MAAP, AND FLEX55 WALLPLATES - UNPOPULATED

US-Gang AAP 100

**EU-style** Flex55 102 Mounting Kit

MK-style AAP 102 MK

### AAP, MAAP, AND FLEX55 WALLPLATES - POPULATED

**US-Gang** EU-style shown with pass-through AAP

**EU-style** Flex55 102 shown with pass-through Flex55 modules

**MK-style** AAP 102 MK shown with pass-through plates