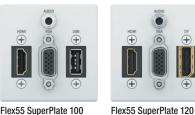

### Flex55, EU, and MK

Designed to fit one- to four-gang European, MK-Electric British standard, or Flex55 boxes. Available in black or white.

Flex55 101

Flex55 102

Flex55 104

### AAP/MAAP ADAPTER PLATES AND FLEX55 MODULES

Extron offers both active and passive products in the popular AAP, MAAP<sup>™</sup>, and Flex55 product ranges for integration within architectural mounts to provide signal connectivity and distribution. These problem-solving products range from simple pass-through connectors to line drivers and extenders which are capable of driving video and audio signals up to 1,000 feet (300 meters). Power modules are available for most worldwide markets, and many models come in both black and white finishes to match corresponding mounts and complement most decors. The latest member of Extron customizable connectivity solutions is the Flex55 Series, which contains pass-through modules. They can be mixed-and matched with Extron-compatible active EU and MK modules for a complete system solution when you need AV, data, control, or power. Combined, they provide an attractive solution in any room. Flex55 products can be used worldwide, providing an elegant architectural solution that works most anywhere, including Europe, Asia, North America, and other world markets.

### FLEX55

Sizes are 55 mm x 55 mm and half-modules are 22.5 mm x 55 mm. Flex55 modules simply snap into place for an elegant finish.