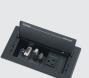

### Cable Cubby 700

Series/2 Cable Access Enclosure for AV Connectivity and AC Power

The Extron Cable Cubby® 700 is a modular, furniture-mountable cable access enclosure for AV connectivity and AC power. The Cable Cubby 700 accommodates one AC 100 Series or AC+USB 200 AC power module and includes mounting hardware for Retractor Series/2 cable retraction modules, AV cables, or AAP - Architectural Adapter Plates. The enclosure's patented modular design allows cables and AAPs to be installed or serviced from the top of the enclosure after it is installed. For fast installation, the Cable Cubby 700 features a simple, integrated clamp system that quickly secures the enclosure to the furniture surface without the need for additional parts or tools. The power modules are available for the US, Europe, and other major world markets. The Cable Cubby 700 is available in a black anodized or brushed aluminum finish.

### FFATURES.

- Accommodates one Series/2 AC or AC+USB Power Module, plus six Retractors, eight AV cables, or four AAP- Architectural Adapter Plates
- Patented modular design for fast assembly and serviceability
- Retractor Trim Kit, Cable Pass-Through bracket, and AAP bracket included; Retractor modules, cables, and AAP plates sold separately
- Retractor Trim Kit holds three Retractor Series/2 or Retractor Series/2 XL cable retraction modules
- Optional Retractor cable retraction system supports most AV and data signal types
- AC Power and AC+USB Power Modules are available for US, Europe, and other major world markets
- Available Multi-Region AC outlet is compatible with a variety of AC plug types