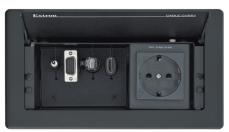

### Cable Cubby 500

### Series/2 Cable Access Enclosure for AV Connectivity, Remote Control, and AC Power

The Extron Cable Cubby® 500 is a modular, furniture-mountable cable access enclosure for AV connectivity and power. It accommodates an AC or AC+USB power module and includes mounting hardware for Retractor cable retraction modules, AV cables or AAP - Architectural Adapter Plates. The Cable Cubby 500 CCB remote control provides input selection for Extron switchers with contact closure ports. The enclosure's patented modular design allows cables and AAPs to be installed or serviced from the top. For fast installation, the Cable Cubby 500 has an integrated clamp system that quickly secures the enclosure to the furniture surface without the need for additional parts or tools. The power modules are available for the US, Europe, and other major world markets. The Cable Cubby 500 is available in a black anodized or brushed aluminum finish.

### FEATURES:

- Accommodates one Series/2 AC or AC+USB Power Module, plus three Retractors, four AV cables, or two AAP- Architectural Adapter Plates
- Patented modular design for fast assembly and serviceability
- Retractor Trim Kit, Cable Pass-Through bracket, and AAP bracket included; Retractor modules, cables, and AAP plates sold separately
- Cable Cubby 500 CCB features three raised buttons to provide convenient control to Extron switchers and other products with contact closure ports
- AC Power and AC+USB Power Modules are available for US, Europe, and other major world markets
- Optional Retractor cable retraction system supports most AV and data signal types