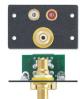

### Cable Cubby 202

### Series/2 Cable Access Enclosure for AV Connectivity and AC Power

The Extron Cable Cubby® 202 is a compact cable access enclosure with one fixed, unswitched AC outlet and a removable Cable Pass-Through Bracket that accommodates up to four AV cables. The modular design allows cables to be installed or serviced from the top of the enclosure, after it's installed in the furniture surface. Optional bracket kits are available to support Retractor Series/2 cable retraction modules or single-space AAP - Architectural Adapter Plates for alternate connectivity needs. For ease of installation, the Cable Cubby 202 features a hidden, integrated clamp system that quickly secures the enclosure to the furniture surface with common hand tools. The Cable Cubby 202 is available with AC outlets for the US, Europe, and other world markets. The Cable Cubby 202 is available in a durable black powder coat finish.