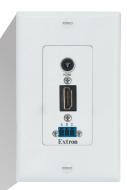

WALLPLATE

DIMENSIONS

**JUNCTION BOX** 

DIMENSIONS

EU

Designed to fit one- or two-gang European junction boxes with 60 mm mounting centers. Available in black, RAL9010 white, or white.

### Flex55, EU, and MK

Designed to fit one- to four-gang European, MK-Electric British standard, or Flex55 boxes. Available in black or white.

Flex55 101

Flex55 102

Flex55 104

### AAP, MAAP, AND FLEX55 WALLPLATES - UNPOPULATED

US-Gang AAP 100

**EU-style** Flex55 102 Mounting Kit

MK-style AAP 102 MK

### AAP, MAAP, AND FLEX55 WALLPLATES - POPULATED

**US-Gang** EU-style shown with pass-through AAP

**EU-style** Flex55 102 shown with pass-through Flex55 modules

**MK-style** AAP 102 MK shown with pass-through plates