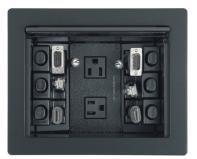

### CONNECTIVITY FOR FIXED AND MODULAR WALLPLATES

Extron Architectural Connectivity products for wallplates are available with a wide selection of input connectors to accommodate all common video, audio, data, and control signal types.

### **VIDEO**