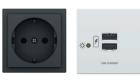

WALLPLATE

DIMENSIONS

**JUNCTION BOX** 

DIMENSIONS

EU

Designed to fit one- or two-gang European junction boxes with 60 mm mounting centers. Available in black, RAL9010 white, or white.

### MK

Designed to fit one- or two-gang MK-Electric British standard wall boxes. Most models are available in white; black is an available finish on some models.