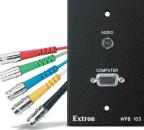

### AAP, MAAP, AND FLEX55 WALLPLATES - UNPOPULATED

US-Gang AAP 100

**EU-style** Flex55 102 Mounting Kit

MK-style AAP 102 MK

### AAP, MAAP, AND FLEX55 WALLPLATES - POPULATED

**US-Gang** EU-style shown with pass-through AAP

**EU-style** Flex55 102 shown with pass-through Flex55 modules

**MK-style** AAP 102 MK shown with pass-through plates