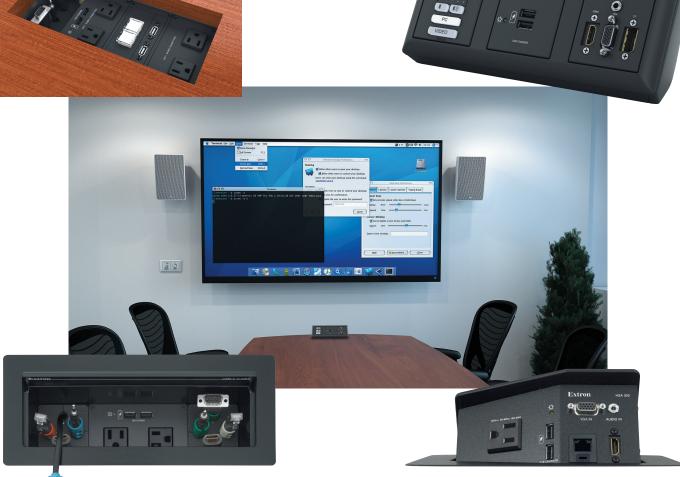

### **CONNECTIVITY IN FURNITURE**

Furniture-mount architectural products place AV connectivity, AC or USB power, and control at the user's fingertips by locating them in or under a conference room table, lectern, or other surface. Extron furniture-mount architectural products range from Cable Cubby® cable access enclosures, the AV industry's "gold standard" for conference table connectivity, to a complete line of unique, undertable mounting brackets and shelf systems for discreet and convenient mounting of AV system electronics beneath the furniture surface.

Extron offers a variety of cable management products for the Cable Cubby series that simplify and minimize the visibility of cables, including cable pass-through plates, or the Extron Retractor Series/2 cable retraction modules with CableCover<sup>™</sup> under-table cable bag for improved aesthetics. AV, power, and data cables are securely installed in each Cable Cubby to prevent loss and keep them hidden from sight until needed. In addition to AV connectivity, Cable Cubby enclosures support AC and AC+USB power modules, providing tabletop power for laptops and mobile devices throughout the duration of the longest meetings or training sessions. Extron offers the AV industry's only complete line of AC power modules, with outlets available for all world markets.

### **POWER MODULES**

Extron has a selection of power modules for use with Cable Cubby Series/2 enclosures that accommodate AC plugs for most geographical regions. Modules are available with AC power or AC plus USB power for convenient powering of devices such as mobile phones or tablets.

### **CONNECTIVITY PLATES**

Extron has a selection of connectivity plates for Cable Cubby Series/2 for AV, data and power connectivity. These solutions, called AAP® – Architectural Adapter Connectivity Plates, allow pass-through of signals when used with existing cables.