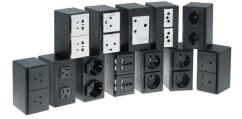

# AC Outlets

Extron is the only AV products manufacturer to offer discreet AC power connectivity solutions for all world markets. AC power modules for Cable Cubby Series/2 enclosures are available in AC-only and AC+USB versions. US AC with attached conduit is available in both versions. Hideaway Series surface access enclosures are available with fixed AC outlets for the US, Europe, and other world markets.

### **AVAILABLE AC OUTLETS FOR HSA** AND CABLE CUBBY ENCLOSURES

IEC Type B Extron ID: US Where Used: North America, Japan

Extron ID: FR Extron ID: EU Where Used: Where Used: France, Belgium Central Europe

IEC Type G Extron ID: UK

Where Used: UK, Ireland, Singapore, UAE

IEC Type I Extron ID: AUS Where Used: Australia

IEC Type I Extron ID: CN Where Used: China

**IEC Type J** Extron ID: SW Where Used: Switzerland

**IEC Type K** Extron ID: DK Where Used: Denmark

Extron ID: IT Where Used: Italy

IEC Type M Extron ID: SA Where Used:

South Africa

EC Type N Extron ID: BR Where Used: Brazil

Where Used: plug IEC types. See the Multi-Region

Extron ID: MULTI

Fits a variety of AC Compatibility Guide for details at www.extron.com