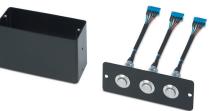

### **CCB 30**

### Three-Button Contact Closure Remote for Cable Cubby Series/2 and AVEdge Enclosures

The CCB 30 is a three-button contact closure remote control panel that mounts in Cable Cubby 700 and AVEdge 100 enclosures. The CCB 30 provides control of input selection on Extron switchers and control products with contact closure control ports. Three brushed stainless steel pushbutton switches feature a raised surface for ease of access and tactile feedback. LED rings around the switches light for visual feedback. For ease of switch function identification, custom laser-etched faceplate labeling is available. The CCB 30 includes a mounting bracket and other installation hardware.

### FEATURES:

- Mounts in Cable Cubby 700 and AVEdge 100 cable access enclosures
- Three-button contact closure remote control panel for Extron switchers or control modules with contact closure ports
- Switches provide momentary operation for input selection, volume adjustment, or other functions

PART#

70-1124-02

- Raised pushbutton switches allow the user to press with ease
- LED ring lights for visual feedback of switch status

MODEL CCB 30 VERSION Three LED switches, Cable Cubby and AVEdge .....