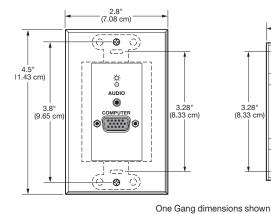

e N Extron ID: BR Where Used: Brazil

Where Used: plug IEC types. See the Multi-Region



Extron ID: MULTI

Fits a variety of AC Compatibility Guide for details at www.extron.com

# Form Factors

### WALLPLATES

### **US-Gang**



Designed to fit standard NEMA – National Electrical Manufacturers Association wall boxes. US-Gang size wallplates and mounting frames are typically available in one-, two-, and three-gang widths. Most models are available in black or white.



One Gang dimensions shown

### **Decorator-style**



Similar to US-Gang, decoratorstyle wallplates utilize a standardized, modular design that combines to meet a variety of connectivity needs. Most models are available in a white finish to match other decorator-style products; black is an available finish on some models.



WALLPLATE

DIMENSIONS



**JUNCTION BOX** 

DIMENSIONS

EU



Designed to fit one- or two-gang European junction boxes with 60 mm mounting centers. Available in black, RAL9010 white, or white.





### MK



Designed to fit one- or two-gang MK-Electric British standard wall boxes. Most models are available in white; black is an available finish on some models.



# Form Factors

### MODULES

### FRAME DIMENSIONS

### Flex55, EU, and MK



Designed to fit one- to four-gang European, MK-Electric British standard, or Flex55 boxes. Available in black or white.



Flex55 101



Flex55 102





Flex55 104





### AAP, MAAP, AND FLEX55 WALLPLATES - UNPOPULATED



US-Gang AAP 100



**EU-style** Flex55 102 Mounting Kit



MK-style AAP 102 MK

### AAP, MAAP, AND FLEX55 WALLPLATES - POPULATED