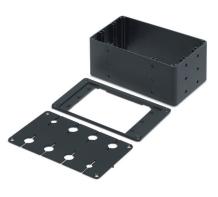

### SURFACE MOUNT BOX

When the purpose of a room may change, or if it is not practical to perform a permanent modification to a furniture surface, Extron Surface Mount Box - SMB enclosures can be fastened temporarily to a surface and easily removed when necessary.

SMBs are designed for the external mounting of almost all Extron architectural products:

- Wallplates
- AAP Architectural Adapter Plates
- Flex55 compatible modules
- MediaLink® Controllers
- TouchLink® and TouchLink Pro Touchpanels

### SURFACE MOUNT PRODUCTS AVEDGE

For temporary applications requiring integrated AV cabling, the Extron AVEdge offers a practical solution. It can be mounted on the edge of a table, and is compatible with Extron connectivity plates, AV cables, and Extron Retractor Series/2 modules.