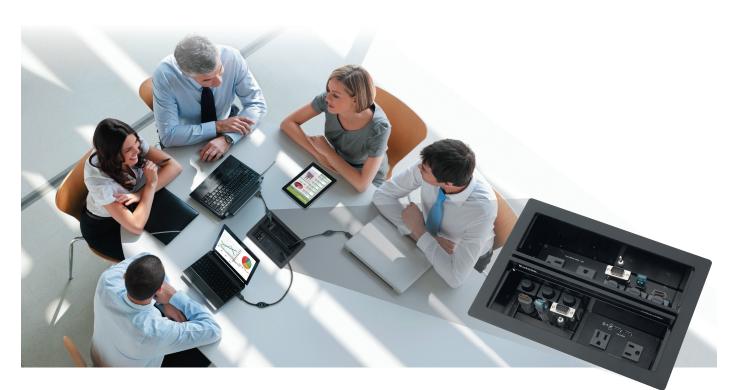

An AV system often needs accessible control and connection points for operating the system and connecting local sources. These devices might be the only components in an AV system that end users actually see. It may be mounted in or on a wall, at a table, in a credenza or lectern, or hidden in the floor. These components must be reliable and durable, yet blend in with the environment. Extron recognized the need for aesthetically pleasing AV interfaces more than three decades ago when we introduced our first architectural connectivity products. Since then, we have created an unmatched, diverse portfolio of architectural connectivity products. They blend seamlessly into any environment while contributing to overall system reliability and ease of use - whether powering up a projector through a wall-mounted control panel or connecting a laptop or mobile device to an interface panel mounted in a conference room table.

Extron connectivity solutions are available for a variety of signal types and functions.

Furniture/Table Mount Solutions

Extron solutions are designed to accommodate a variety of surfaces and locations, including furniture, in-wall, on-wall, or floors.

### **CONNECTIVITY IN FURNITURE**

Furniture-mount architectural products place AV connectivity, AC or USB power, and control at the user's fingertips by locating them in or under a conference room table, lectern, or other surface. Extron furniture-mount architectural products range from Cable Cubby® cable access enclosures, the AV industry's "gold standard" for conference table connectivity, to a complete line of unique, undertable mounting brackets and shelf systems for discreet and convenient mounting of AV system electronics beneath the furniture surface.