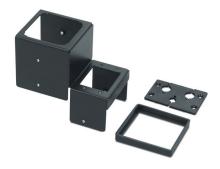

### Flex55, EU, and MK

Designed to fit one- to four-gang European, MK-Electric British standard, or Flex55 boxes. Available in black or white.

Flex55 101

Flex55 102

Flex55 104

### AAP, MAAP, AND FLEX55 WALLPLATES - UNPOPULATED

US-Gang AAP 100

**EU-style** Flex55 102 Mounting Kit

MK-style AAP 102 MK

### AAP, MAAP, AND FLEX55 WALLPLATES - POPULATED

**US-Gang** EU-style shown with pass-through AAP

**EU-style** Flex55 102 shown with pass-through Flex55 modules

**MK-style** AAP 102 MK shown with pass-through plates